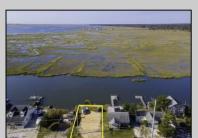

## **COMMENTS**

Rare Opportunity!!! Exceptional waterfront lot located on the serene Stone Harbor Boulevard. This tranquil setting offers endless, unobstructed views of the bay, lush wetlands, and stunning sunsets. Surrounded by the beauty of nature that create a peaceful retreat perfect for nature lovers and those seeking a private oasis. With direct water access and expansive vistas, this lot is a rare opportunity to build your dream home in one of the most picturesque and calming locations. This 50\' x 90\' waterfront lot has unobstructed views of the surrounding water ways, sunsets and wetlands. Build to suit just 2.5 miles from downtown Stone Harbor and be endlessly entertained by the nature that surrounds you. The state of NJ has approved and permitted a buildable footprint of 2,200 sqft.