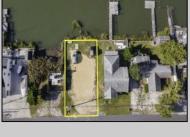

## **COMMENTS**

Rare Opportunity!!! Exceptional waterfront lot located on the serene Stone Harbor Boulevard. This tranquil setting offers endless, unobstructed views of the bay, lush wetlands, and stunning sunsets. Surrounded by the beauty of nature that create a peaceful retreat perfect for nature lovers and those seeking a private oasis. With direct water access and expansive vistas, this lot is a rare opportunity to build your dream home in one of the most picturesque and calming locations. This 50\' x 90\' waterfront lot has unobstructed views of the surrounding water ways, sunsets and wetlands. Build to suit just 2.5 miles from downtown Stone Harbor and be endlessly entertained by the nature that surrounds you. The state of NJ has approved and permitted a buildable footprint of 2,200 sqft.