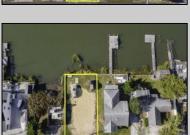

## **COMMENTS**

Rare Opportunity!!! Exceptional waterfront lot located on the serene Stone Harbor Boulevard. This tranquil setting offers endless, unobstructed views of the bay, lush wetlands, and stunning sunsets. Surrounded by the beauty of nature that create a peaceful retreat perfect for nature lovers and those seeking a private oasis. With direct water access and expansive vistas, this lot is a rare opportunity to build your dream home in one of the most picturesque and calming locations. This 50\' x 90\' waterfront lot has unobstructed views of the surrounding water ways, sunsets and wetlands. Build to suit just 2.5 miles from downtown Stone Harbor and be endlessly entertained by the nature that surrounds you. The state of NJ has approved and permitted a buildable footprint of 2,200 sqft.