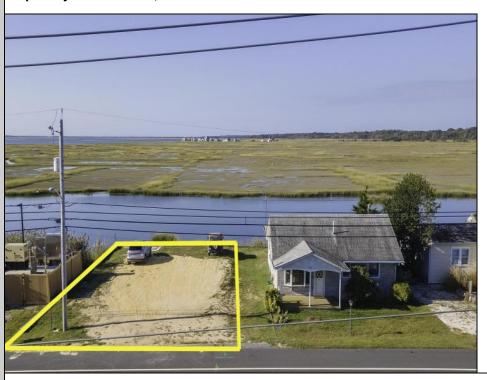

## **COMMENTS**

Rare Opportunity!!! Exceptional waterfront lot located on the serene Stone Harbor Boulevard. This tranquil setting offers endless, unobstructed views of the bay, lush wetlands, and stunning sunsets. Surrounded by the beauty of nature that create a peaceful retreat perfect for nature lovers and those seeking a private oasis. With direct water access and expansive vistas, this lot is a rare opportunity to build your dream home in one of the most picturesque and calming locations. This 50\' x 90\' waterfront lot has unobstructed views of the surrounding water ways, sunsets and wetlands. Build to suit just 2.5 miles from downtown Stone Harbor and be endlessly entertained by the nature that surrounds you. The state of NJ has approved and permitted a buildable footprint of 2,200 sqft.