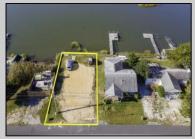

## **COMMENTS**

Rare Opportunity!!! Exceptional waterfront lot located on the serene Stone Harbor Boulevard. This tranquil setting offers endless, unobstructed views of the bay, lush wetlands, and stunning sunsets. Surrounded by the beauty of nature that create a peaceful retreat perfect for nature lovers and those seeking a private oasis. With direct water access and expansive vistas, this lot is a rare opportunity to build your dream home in one of the most picturesque and calming locations. This 50\' x 90\' waterfront lot has unobstructed views of the surrounding water ways, sunsets and wetlands. Build to suit just 2.5 miles from downtown Stone Harbor and be endlessly entertained by the nature that surrounds you. The state of NJ has approved and permitted a buildable footprint of 2,200 sqft.