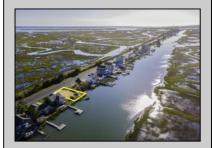

## **COMMENTS**

Rare Opportunity!!! Exceptional waterfront lot located on the serene Stone Harbor Boulevard. This tranquil setting offers endless, unobstructed views of the bay, lush wetlands, and stunning sunsets. Surrounded by the beauty of nature that create a peaceful retreat perfect for nature lovers and those seeking a private oasis. With direct water access and expansive vistas, this lot is a rare opportunity to build your dream home in one of the most picturesque and calming locations. This 50\' x 90\' waterfront lot has unobstructed views of the surrounding water ways, sunsets and wetlands. Build to suit just 2.5 miles from downtown Stone Harbor and be endlessly entertained by the nature that surrounds you. The state of NJ has approved and permitted a buildable footprint of 2,200 sqft.