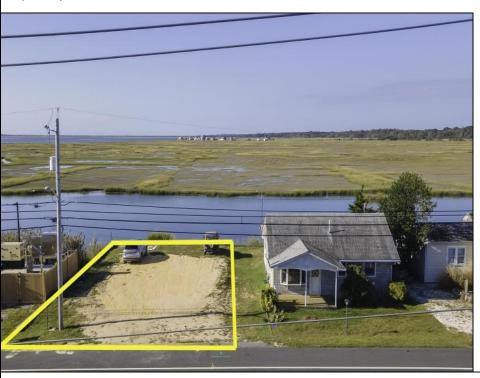

## **COMMENTS**

Rare Opportunity!!! Exceptional waterfront lot located on the serene Stone Harbor Boulevard. This tranquil setting offers endless, unobstructed views of the bay, lush wetlands, and stunning sunsets. Surrounded by the beauty of nature that create a peaceful retreat perfect for nature lovers and those seeking a private oasis. With direct water access and expansive vistas, this lot is a rare opportunity to build your dream home in one of the most picturesque and calming locations. This 50\' x 90\' waterfront lot has unobstructed views of the surrounding water ways, sunsets and wetlands. Build to suit just 2.5 miles from downtown Stone Harbor and be endlessly entertained by the nature that surrounds you. The state of NJ has approved and permitted a buildable footprint of 2,200 sqft.