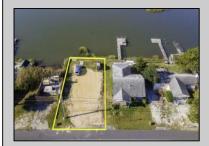

## **COMMENTS**

Rare Opportunity!!! Exceptional waterfront lot located on the serene Stone Harbor Boulevard. This tranquil setting offers endless, unobstructed views of the bay, lush wetlands, and stunning sunsets. Surrounded by the beauty of nature that create a peaceful retreat perfect for nature lovers and those seeking a private oasis. With direct water access and expansive vistas, this lot is a rare opportunity to build your dream home in one of the most picturesque and calming locations. This 50\' x 90\' waterfront lot has unobstructed views of the surrounding water ways, sunsets and wetlands. Build to suit just 2.5 miles from downtown Stone Harbor and be endlessly entertained by the nature that surrounds you. The state of NJ has approved and permitted a buildable footprint of 2,200 sqft.