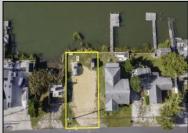

## **COMMENTS**

Rare Opportunity!!! Exceptional waterfront lot located on the serene Stone Harbor Boulevard. This tranquil setting offers endless, unobstructed views of the bay, lush wetlands, and stunning sunsets. Surrounded by the beauty of nature that create a peaceful retreat perfect for nature lovers and those seeking a private oasis. With direct water access and expansive vistas, this lot is a rare opportunity to build your dream home in one of the most picturesque and calming locations. This 50\' x 90\' waterfront lot has unobstructed views of the surrounding water ways, sunsets and wetlands. Build to suit just 2.5 miles from downtown Stone Harbor and be endlessly entertained by the nature that surrounds you. The state of NJ has approved and permitted a buildable footprint of 2,200 sqft.