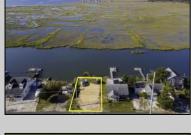

## **COMMENTS**

Rare Opportunity!!! Exceptional waterfront lot located on the serene Stone Harbor Boulevard. This tranquil setting offers endless, unobstructed views of the bay, lush wetlands, and stunning sunsets. Surrounded by the beauty of nature that create a peaceful retreat perfect for nature lovers and those seeking a private oasis. With direct water access and expansive vistas, this lot is a rare opportunity to build your dream home in one of the most picturesque and calming locations. This 50\' x 90\' waterfront lot has unobstructed views of the surrounding water ways, sunsets and wetlands. Build to suit just 2.5 miles from downtown Stone Harbor and be endlessly entertained by the nature that surrounds you. The state of NJ has approved and permitted a buildable footprint of 2,200 sqft.