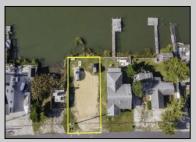

## **COMMENTS**

Rare Opportunity!!! Exceptional waterfront lot located on the serene Stone Harbor Boulevard. This tranquil setting offers endless, unobstructed views of the bay, lush wetlands, and stunning sunsets. Surrounded by the beauty of nature that create a peaceful retreat perfect for nature lovers and those seeking a private oasis. With direct water access and expansive vistas, this lot is a rare opportunity to build your dream home in one of the most picturesque and calming locations. This 50\' x 90\' waterfront lot has unobstructed views of the surrounding water ways, sunsets and wetlands. Build to suit just 2.5 miles from downtown Stone Harbor and be endlessly entertained by the nature that surrounds you. The state of NJ has approved and permitted a buildable footprint of 2,200 sqft.