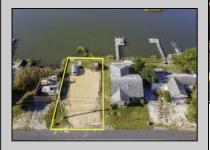

## **COMMENTS**

Rare Opportunity!!! Exceptional waterfront lot located on the serene Stone Harbor Boulevard. This tranquil setting offers endless, unobstructed views of the bay, lush wetlands, and stunning sunsets. Surrounded by the beauty of nature that create a peaceful retreat perfect for nature lovers and those seeking a private oasis. With direct water access and expansive vistas, this lot is a rare opportunity to build your dream home in one of the most picturesque and calming locations. This 50\' x 90\' waterfront lot has unobstructed views of the surrounding water ways, sunsets and wetlands. Build to suit just 2.5 miles from downtown Stone Harbor and be endlessly entertained by the nature that surrounds you. The state of NJ has approved and permitted a buildable footprint of 2,200 sqft.