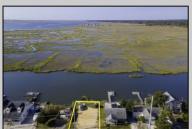

## **COMMENTS**

Rare Opportunity!!! Exceptional waterfront lot located on the serene Stone Harbor Boulevard. This tranquil setting offers endless, unobstructed views of the bay, lush wetlands, and stunning sunsets. Surrounded by the beauty of nature that create a peaceful retreat perfect for nature lovers and those seeking a private oasis. With direct water access and expansive vistas, this lot is a rare opportunity to build your dream home in one of the most picturesque and calming locations. This 50\' x 90\' waterfront lot has unobstructed views of the surrounding water ways, sunsets and wetlands. Build to suit just 2.5 miles from downtown Stone Harbor and be endlessly entertained by the nature that surrounds you. The state of NJ has approved and permitted a buildable footprint of 2,200 sqft.