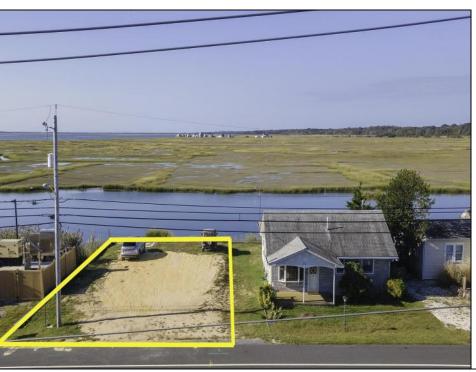

## **COMMENTS**

Rare Opportunity!!! Exceptional waterfront lot located on the serene Stone Harbor Boulevard. This tranquil setting offers endless, unobstructed views of the bay, lush wetlands, and stunning sunsets. Surrounded by the beauty of nature that create a peaceful retreat perfect for nature lovers and those seeking a private oasis. With direct water access and expansive vistas, this lot is a rare opportunity to build your dream home in one of the most picturesque and calming locations. This 50\' x 90\' waterfront lot has unobstructed views of the surrounding water ways, sunsets and wetlands. Build to suit just 2.5 miles from downtown Stone Harbor and be endlessly entertained by the nature that surrounds you. The state of NJ has approved and permitted a buildable footprint of 2,200 sqft.