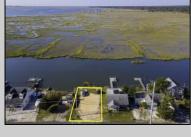

## **COMMENTS**

Rare Opportunity!!! Exceptional waterfront lot located on the serene Stone Harbor Boulevard. This tranquil setting offers endless, unobstructed views of the bay, lush wetlands, and stunning sunsets. Surrounded by the beauty of nature that create a peaceful retreat perfect for nature lovers and those seeking a private oasis. With direct water access and expansive vistas, this lot is a rare opportunity to build your dream home in one of the most picturesque and calming locations. This 50\' x 90\' waterfront lot has unobstructed views of the surrounding water ways, sunsets and wetlands. Build to suit just 2.5 miles from downtown Stone Harbor and be endlessly entertained by the nature that surrounds you. The state of NJ has approved and permitted a buildable footprint of 2,200 sqft.