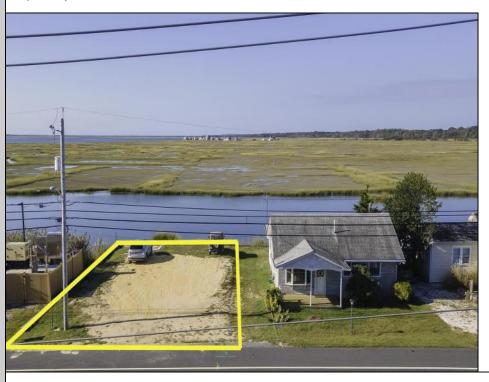

## **COMMENTS**

Rare Opportunity!!! Exceptional waterfront lot located on the serene Stone Harbor Boulevard. This tranquil setting offers endless, unobstructed views of the bay, lush wetlands, and stunning sunsets. Surrounded by the beauty of nature that create a peaceful retreat perfect for nature lovers and those seeking a private oasis. With direct water access and expansive vistas, this lot is a rare opportunity to build your dream home in one of the most picturesque and calming locations. This 50\' x 90\' waterfront lot has unobstructed views of the surrounding water ways, sunsets and wetlands. Build to suit just 2.5 miles from downtown Stone Harbor and be endlessly entertained by the nature that surrounds you. The state of NJ has approved and permitted a buildable footprint of 2,200 sqft.