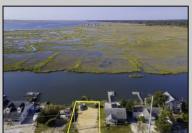

## **COMMENTS**

Rare Opportunity!!! Exceptional waterfront lot located on the serene Stone Harbor Boulevard. This tranquil setting offers endless, unobstructed views of the bay, lush wetlands, and stunning sunsets. Surrounded by the beauty of nature that create a peaceful retreat perfect for nature lovers and those seeking a private oasis. With direct water access and expansive vistas, this lot is a rare opportunity to build your dream home in one of the most picturesque and calming locations. This 50\' x 90\' waterfront lot has unobstructed views of the surrounding water ways, sunsets and wetlands. Build to suit just 2.5 miles from downtown Stone Harbor and be endlessly entertained by the nature that surrounds you. The state of NJ has approved and permitted a buildable footprint of 2,200 sqft.