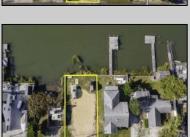

## **COMMENTS**

Rare Opportunity!!! Exceptional waterfront lot located on the serene Stone Harbor Boulevard. This tranquil setting offers endless, unobstructed views of the bay, lush wetlands, and stunning sunsets. Surrounded by the beauty of nature that create a peaceful retreat perfect for nature lovers and those seeking a private oasis. With direct water access and expansive vistas, this lot is a rare opportunity to build your dream home in one of the most picturesque and calming locations. This 50\' x 90\' waterfront lot has unobstructed views of the surrounding water ways, sunsets and wetlands. Build to suit just 2.5 miles from downtown Stone Harbor and be endlessly entertained by the nature that surrounds you. The state of NJ has approved and permitted a buildable footprint of 2,200 sqft.