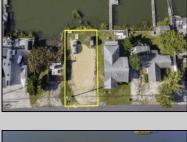

## **COMMENTS**

Rare Opportunity!!! Exceptional waterfront lot located on the serene Stone Harbor Boulevard. This tranquil setting offers endless, unobstructed views of the bay, lush wetlands, and stunning sunsets. Surrounded by the beauty of nature that create a peaceful retreat perfect for nature lovers and those seeking a private oasis. With direct water access and expansive vistas, this lot is a rare opportunity to build your dream home in one of the most picturesque and calming locations. This 50\' x 90\' waterfront lot has unobstructed views of the surrounding water ways, sunsets and wetlands. Build to suit just 2.5 miles from downtown Stone Harbor and be endlessly entertained by the nature that surrounds you. The state of NJ has approved and permitted a buildable footprint of 2,200 sqft.