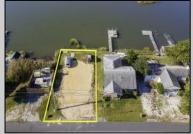

## **COMMENTS**

Rare Opportunity!!! Exceptional waterfront lot located on the serene Stone Harbor Boulevard. This tranquil setting offers endless, unobstructed views of the bay, lush wetlands, and stunning sunsets. Surrounded by the beauty of nature that create a peaceful retreat perfect for nature lovers and those seeking a private oasis. With direct water access and expansive vistas, this lot is a rare opportunity to build your dream home in one of the most picturesque and calming locations. This 50\' x 90\' waterfront lot has unobstructed views of the surrounding water ways, sunsets and wetlands. Build to suit just 2.5 miles from downtown Stone Harbor and be endlessly entertained by the nature that surrounds you. The state of NJ has approved and permitted a buildable footprint of 2,200 sqft.