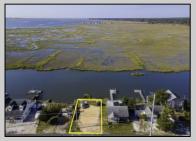

## **COMMENTS**

Rare Opportunity!!! Exceptional waterfront lot located on the serene Stone Harbor Boulevard. This tranquil setting offers endless, unobstructed views of the bay, lush wetlands, and stunning sunsets. Surrounded by the beauty of nature that create a peaceful retreat perfect for nature lovers and those seeking a private oasis. With direct water access and expansive vistas, this lot is a rare opportunity to build your dream home in one of the most picturesque and calming locations. This 50\' x 90\' waterfront lot has unobstructed views of the surrounding water ways, sunsets and wetlands. Build to suit just 2.5 miles from downtown Stone Harbor and be endlessly entertained by the nature that surrounds you. The state of NJ has approved and permitted a buildable footprint of 2,200 sqft.