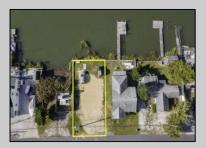

## **COMMENTS**

Rare Opportunity!!! Exceptional waterfront lot located on the serene Stone Harbor Boulevard. This tranquil setting offers endless, unobstructed views of the bay, lush wetlands, and stunning sunsets. Surrounded by the beauty of nature that create a peaceful retreat perfect for nature lovers and those seeking a private oasis. With direct water access and expansive vistas, this lot is a rare opportunity to build your dream home in one of the most picturesque and calming locations. This 50\' x 90\' waterfront lot has unobstructed views of the surrounding water ways, sunsets and wetlands. Build to suit just 2.5 miles from downtown Stone Harbor and be endlessly entertained by the nature that surrounds you. The state of NJ has approved and permitted a buildable footprint of 2,200 sqft.