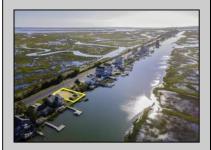

## **COMMENTS**

Rare Opportunity!!! Exceptional waterfront lot located on the serene Stone Harbor Boulevard. This tranquil setting offers endless, unobstructed views of the bay, lush wetlands, and stunning sunsets. Surrounded by the beauty of nature that create a peaceful retreat perfect for nature lovers and those seeking a private oasis. With direct water access and expansive vistas, this lot is a rare opportunity to build your dream home in one of the most picturesque and calming locations. This 50\' x 90\' waterfront lot has unobstructed views of the surrounding water ways, sunsets and wetlands. Build to suit just 2.5 miles from downtown Stone Harbor and be endlessly entertained by the nature that surrounds you. The state of NJ has approved and permitted a buildable footprint of 2,200 sqft.