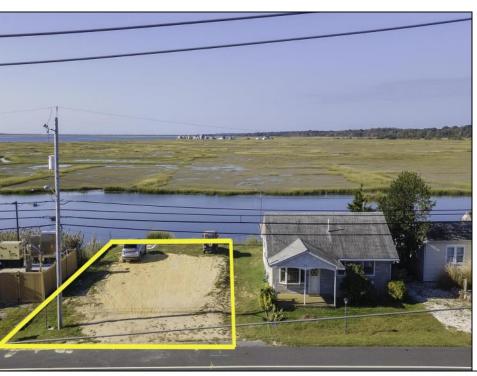

## **COMMENTS**

Rare Opportunity!!! Exceptional waterfront lot located on the serene Stone Harbor Boulevard. This tranquil setting offers endless, unobstructed views of the bay, lush wetlands, and stunning sunsets. Surrounded by the beauty of nature that create a peaceful retreat perfect for nature lovers and those seeking a private oasis. With direct water access and expansive vistas, this lot is a rare opportunity to build your dream home in one of the most picturesque and calming locations. This 50\' x 90\' waterfront lot has unobstructed views of the surrounding water ways, sunsets and wetlands. Build to suit just 2.5 miles from downtown Stone Harbor and be endlessly entertained by the nature that surrounds you. The state of NJ has approved and permitted a buildable footprint of 2,200 sqft.