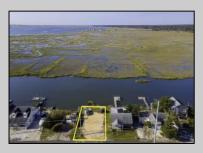

## COMMENTS

Rare Opportunity!!! Exceptional waterfront lot located on the serene Stone Harbor Boulevard. This tranquil setting offers endless, unobstructed views of the bay, lush wetlands, and stunning sunsets. Surrounded by the beauty of nature that create a peaceful retreat perfect for nature lovers and those seeking a private oasis. With direct water access and expansive vistas, this lot is a rare opportunity to build your dream home in one of the most picturesque and calming locations. This 50\' x 90\' waterfront lot has unobstructed views of the surrounding water ways, sunsets and wetlands. Build to suit just 2.5 miles from downtown Stone Harbor and be endlessly entertained by the nature that surrounds you. The state of NJ has approved and permitted a buildable footprint of 2,200 sqft.