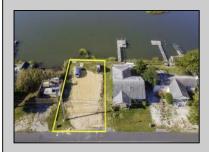

## COMMENTS

Rare Opportunity!!! Exceptional waterfront lot located on the serene Stone Harbor Boulevard. This tranquil setting offers endless, unobstructed views of the bay, lush wetlands, and stunning sunsets. Surrounded by the beauty of nature that create a peaceful retreat perfect for nature lovers and those seeking a private oasis. With direct water access and expansive vistas, this lot is a rare opportunity to build your dream home in one of the most picturesque and calming locations. This 50\' x 90\' waterfront lot has unobstructed views of the surrounding water ways, sunsets and wetlands. Build to suit just 2.5 miles from downtown Stone Harbor and be endlessly entertained by the nature that surrounds you. The state of NJ has approved and permitted a buildable footprint of 2,200 sqft.