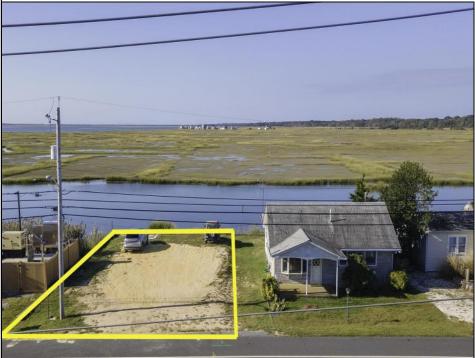

## COMMENTS

Rare Opportunity!!! Exceptional waterfront lot located on the serene Stone Harbor Boulevard. This tranquil setting offers endless, unobstructed views of the bay, lush wetlands, and stunning sunsets. Surrounded by the beauty of nature that create a peaceful retreat perfect for nature lovers and those seeking a private oasis. With direct water access and expansive vistas, this lot is a rare opportunity to build your dream home in one of the most picturesque and calming locations. This 50\' x 90\' waterfront lot has unobstructed views of the surrounding water ways, sunsets and wetlands. Build to suit just 2.5 miles from downtown Stone Harbor and be endlessly entertained by the nature that surrounds you. The state of NJ has approved and permitted a buildable footprint of 2,200 sqft.