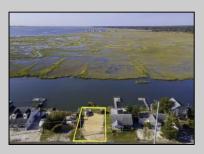

## COMMENTS

Rare Opportunity!!! Exceptional waterfront lot located on the serene Stone Harbor Boulevard. This tranquil setting offers endless, unobstructed views of the bay, lush wetlands, and stunning sunsets. Surrounded by the beauty of nature that create a peaceful retreat perfect for nature lovers and those seeking a private oasis. With direct water access and expansive vistas, this lot is a rare opportunity to build your dream home in one of the most picturesque and calming locations. This 50\' x 90\' waterfront lot has unobstructed views of the surrounding water ways, sunsets and wetlands. Build to suit just 2.5 miles from downtown Stone Harbor and be endlessly entertained by the nature that surrounds you. The state of NJ has approved and permitted a buildable footprint of 2,200 sqft.