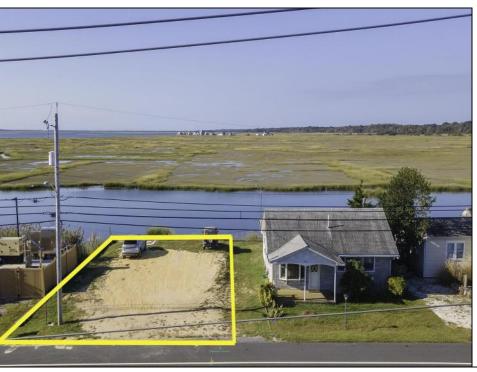

## **COMMENTS**

Rare Opportunity!!! Exceptional waterfront lot located on the serene Stone Harbor Boulevard. This tranquil setting offers endless, unobstructed views of the bay, lush wetlands, and stunning sunsets. Surrounded by the beauty of nature that create a peaceful retreat perfect for nature lovers and those seeking a private oasis. With direct water access and expansive vistas, this lot is a rare opportunity to build your dream home in one of the most picturesque and calming locations. This 50\' x 90\' waterfront lot has unobstructed views of the surrounding water ways, sunsets and wetlands. Build to suit just 2.5 miles from downtown Stone Harbor and be endlessly entertained by the nature that surrounds you. The state of NJ has approved and permitted a buildable footprint of 2,200 sqft.