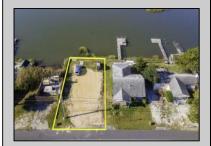

## **COMMENTS**

Rare Opportunity!!! Exceptional waterfront lot located on the serene Stone Harbor Boulevard. This tranquil setting offers endless, unobstructed views of the bay, lush wetlands, and stunning sunsets. Surrounded by the beauty of nature that create a peaceful retreat perfect for nature lovers and those seeking a private oasis. With direct water access and expansive vistas, this lot is a rare opportunity to build your dream home in one of the most picturesque and calming locations. This 50\' x 90\' waterfront lot has unobstructed views of the surrounding water ways, sunsets and wetlands. Build to suit just 2.5 miles from downtown Stone Harbor and be endlessly entertained by the nature that surrounds you. The state of NJ has approved and permitted a buildable footprint of 2,200 sqft.