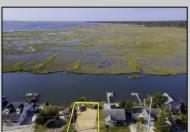

## **COMMENTS**

Rare Opportunity!!! Exceptional waterfront lot located on the serene Stone Harbor Boulevard. This tranquil setting offers endless, unobstructed views of the bay, lush wetlands, and stunning sunsets. Surrounded by the beauty of nature that create a peaceful retreat perfect for nature lovers and those seeking a private oasis. With direct water access and expansive vistas, this lot is a rare opportunity to build your dream home in one of the most picturesque and calming locations. This 50\' x 90\' waterfront lot has unobstructed views of the surrounding water ways, sunsets and wetlands. Build to suit just 2.5 miles from downtown Stone Harbor and be endlessly entertained by the nature that surrounds you. The state of NJ has approved and permitted a buildable footprint of 2,200 sqft.