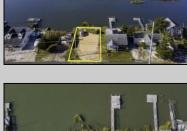

## **COMMENTS**

Rare Opportunity!!! Exceptional waterfront lot located on the serene Stone Harbor Boulevard. This tranquil setting offers endless, unobstructed views of the bay, lush wetlands, and stunning sunsets. Surrounded by the beauty of nature that create a peaceful retreat perfect for nature lovers and those seeking a private oasis. With direct water access and expansive vistas, this lot is a rare opportunity to build your dream home in one of the most picturesque and calming locations. This 50\' x 90\' waterfront lot has unobstructed views of the surrounding water ways, sunsets and wetlands. Build to suit just 2.5 miles from downtown Stone Harbor and be endlessly entertained by the nature that surrounds you. The state of NJ has approved and permitted a buildable footprint of 2,200 sqft.