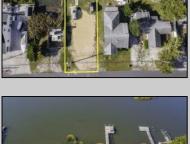

## **COMMENTS**

Rare Opportunity!!! Exceptional waterfront lot located on the serene Stone Harbor Boulevard. This tranquil setting offers endless, unobstructed views of the bay, lush wetlands, and stunning sunsets. Surrounded by the beauty of nature that create a peaceful retreat perfect for nature lovers and those seeking a private oasis. With direct water access and expansive vistas, this lot is a rare opportunity to build your dream home in one of the most picturesque and calming locations. This 50\' x 90\' waterfront lot has unobstructed views of the surrounding water ways, sunsets and wetlands. Build to suit just 2.5 miles from downtown Stone Harbor and be endlessly entertained by the nature that surrounds you. The state of NJ has approved and permitted a buildable footprint of 2,200 sqft.