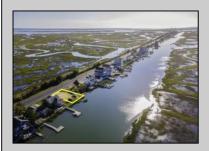

## **COMMENTS**

Rare Opportunity!!! Exceptional waterfront lot located on the serene Stone Harbor Boulevard. This tranquil setting offers endless, unobstructed views of the bay, lush wetlands, and stunning sunsets. Surrounded by the beauty of nature that create a peaceful retreat perfect for nature lovers and those seeking a private oasis. With direct water access and expansive vistas, this lot is a rare opportunity to build your dream home in one of the most picturesque and calming locations. This 50\' x 90\' waterfront lot has unobstructed views of the surrounding water ways, sunsets and wetlands. Build to suit just 2.5 miles from downtown Stone Harbor and be endlessly entertained by the nature that surrounds you. The state of NJ has approved and permitted a buildable footprint of 2,200 sqft.