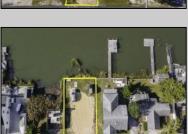

## **COMMENTS**

Rare Opportunity!!! Exceptional waterfront lot located on the serene Stone Harbor Boulevard. This tranquil setting offers endless, unobstructed views of the bay, lush wetlands, and stunning sunsets. Surrounded by the beauty of nature that create a peaceful retreat perfect for nature lovers and those seeking a private oasis. With direct water access and expansive vistas, this lot is a rare opportunity to build your dream home in one of the most picturesque and calming locations. This 50\' x 90\' waterfront lot has unobstructed views of the surrounding water ways, sunsets and wetlands. Build to suit just 2.5 miles from downtown Stone Harbor and be endlessly entertained by the nature that surrounds you. The state of NJ has approved and permitted a buildable footprint of 2,200 sqft.