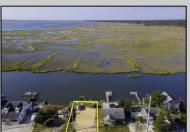

## **COMMENTS**

Rare Opportunity!!! Exceptional waterfront lot located on the serene Stone Harbor Boulevard. This tranquil setting offers endless, unobstructed views of the bay, lush wetlands, and stunning sunsets. Surrounded by the beauty of nature that create a peaceful retreat perfect for nature lovers and those seeking a private oasis. With direct water access and expansive vistas, this lot is a rare opportunity to build your dream home in one of the most picturesque and calming locations. This 50\' x 90\' waterfront lot has unobstructed views of the surrounding water ways, sunsets and wetlands. Build to suit just 2.5 miles from downtown Stone Harbor and be endlessly entertained by the nature that surrounds you. The state of NJ has approved and permitted a buildable footprint of 2,200 sqft.