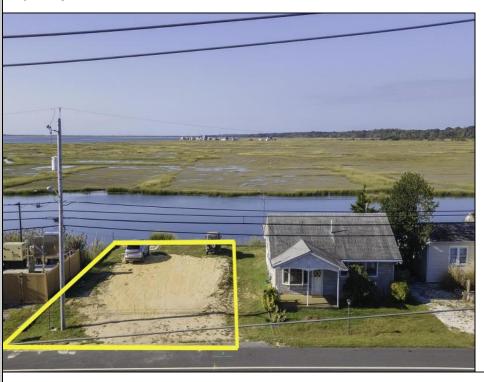

## **COMMENTS**

Rare Opportunity!!! Exceptional waterfront lot located on the serene Stone Harbor Boulevard. This tranquil setting offers endless, unobstructed views of the bay, lush wetlands, and stunning sunsets. Surrounded by the beauty of nature that create a peaceful retreat perfect for nature lovers and those seeking a private oasis. With direct water access and expansive vistas, this lot is a rare opportunity to build your dream home in one of the most picturesque and calming locations. This 50\' x 90\' waterfront lot has unobstructed views of the surrounding water ways, sunsets and wetlands. Build to suit just 2.5 miles from downtown Stone Harbor and be endlessly entertained by the nature that surrounds you. The state of NJ has approved and permitted a buildable footprint of 2,200 sqft.