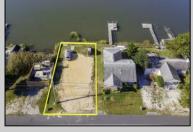

## **COMMENTS**

Rare Opportunity!!! Exceptional waterfront lot located on the serene Stone Harbor Boulevard. This tranquil setting offers endless, unobstructed views of the bay, lush wetlands, and stunning sunsets. Surrounded by the beauty of nature that create a peaceful retreat perfect for nature lovers and those seeking a private oasis. With direct water access and expansive vistas, this lot is a rare opportunity to build your dream home in one of the most picturesque and calming locations. This 50\' x 90\' waterfront lot has unobstructed views of the surrounding water ways, sunsets and wetlands. Build to suit just 2.5 miles from downtown Stone Harbor and be endlessly entertained by the nature that surrounds you. The state of NJ has approved and permitted a buildable footprint of 2,200 sqft.