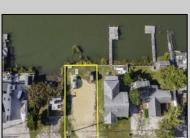

## **COMMENTS**

Rare Opportunity!!! Exceptional waterfront lot located on the serene Stone Harbor Boulevard. This tranquil setting offers endless, unobstructed views of the bay, lush wetlands, and stunning sunsets. Surrounded by the beauty of nature that create a peaceful retreat perfect for nature lovers and those seeking a private oasis. With direct water access and expansive vistas, this lot is a rare opportunity to build your dream home in one of the most picturesque and calming locations. This 50\' x 90\' waterfront lot has unobstructed views of the surrounding water ways, sunsets and wetlands. Build to suit just 2.5 miles from downtown Stone Harbor and be endlessly entertained by the nature that surrounds you. The state of NJ has approved and permitted a buildable footprint of 2,200 sqft.