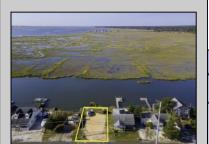

## **COMMENTS**

Rare Opportunity!!! Exceptional waterfront lot located on the serene Stone Harbor Boulevard. This tranquil setting offers endless, unobstructed views of the bay, lush wetlands, and stunning sunsets. Surrounded by the beauty of nature that create a peaceful retreat perfect for nature lovers and those seeking a private oasis. With direct water access and expansive vistas, this lot is a rare opportunity to build your dream home in one of the most picturesque and calming locations. This 50\' x 90\' waterfront lot has unobstructed views of the surrounding water ways, sunsets and wetlands. Build to suit just 2.5 miles from downtown Stone Harbor and be endlessly entertained by the nature that surrounds you. The state of NJ has approved and permitted a buildable footprint of 2,200 sqft.