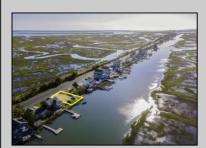

## **COMMENTS**

Rare Opportunity!!! Exceptional waterfront lot located on the serene Stone Harbor Boulevard. This tranquil setting offers endless, unobstructed views of the bay, lush wetlands, and stunning sunsets. Surrounded by the beauty of nature that create a peaceful retreat perfect for nature lovers and those seeking a private oasis. With direct water access and expansive vistas, this lot is a rare opportunity to build your dream home in one of the most picturesque and calming locations. This 50\' x 90\' waterfront lot has unobstructed views of the surrounding water ways, sunsets and wetlands. Build to suit just 2.5 miles from downtown Stone Harbor and be endlessly entertained by the nature that surrounds you. The state of NJ has approved and permitted a buildable footprint of 2,200 sqft.