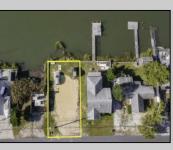

## **COMMENTS**

Rare Opportunity!!! Exceptional waterfront lot located on the serene Stone Harbor Boulevard. This tranquil setting offers endless, unobstructed views of the bay, lush wetlands, and stunning sunsets. Surrounded by the beauty of nature that create a peaceful retreat perfect for nature lovers and those seeking a private oasis. With direct water access and expansive vistas, this lot is a rare opportunity to build your dream home in one of the most picturesque and calming locations. This 50\' x 90\' waterfront lot has unobstructed views of the surrounding water ways, sunsets and wetlands. Build to suit just 2.5 miles from downtown Stone Harbor and be endlessly entertained by the nature that surrounds you. The state of NJ has approved and permitted a buildable footprint of 2,200 sqft.