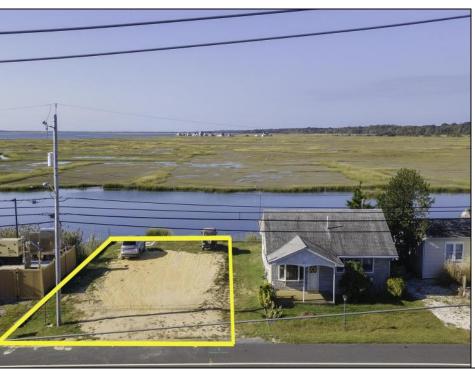

## **COMMENTS**

Rare Opportunity!!! Exceptional waterfront lot located on the serene Stone Harbor Boulevard. This tranquil setting offers endless, unobstructed views of the bay, lush wetlands, and stunning sunsets. Surrounded by the beauty of nature that create a peaceful retreat perfect for nature lovers and those seeking a private oasis. With direct water access and expansive vistas, this lot is a rare opportunity to build your dream home in one of the most picturesque and calming locations. This 50\' x 90\' waterfront lot has unobstructed views of the surrounding water ways, sunsets and wetlands. Build to suit just 2.5 miles from downtown Stone Harbor and be endlessly entertained by the nature that surrounds you. The state of NJ has approved and permitted a buildable footprint of 2,200 sqft.