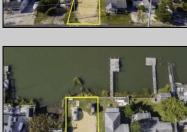

## **COMMENTS**

Rare Opportunity!!! Exceptional waterfront lot located on the serene Stone Harbor Boulevard. This tranquil setting offers endless, unobstructed views of the bay, lush wetlands, and stunning sunsets. Surrounded by the beauty of nature that create a peaceful retreat perfect for nature lovers and those seeking a private oasis. With direct water access and expansive vistas, this lot is a rare opportunity to build your dream home in one of the most picturesque and calming locations. This 50\' x 90\' waterfront lot has unobstructed views of the surrounding water ways, sunsets and wetlands. Build to suit just 2.5 miles from downtown Stone Harbor and be endlessly entertained by the nature that surrounds you. The state of NJ has approved and permitted a buildable footprint of 2,200 sqft.