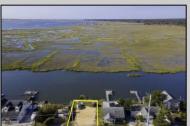

## **COMMENTS**

Rare Opportunity!!! Exceptional waterfront lot located on the serene Stone Harbor Boulevard. This tranquil setting offers endless, unobstructed views of the bay, lush wetlands, and stunning sunsets. Surrounded by the beauty of nature that create a peaceful retreat perfect for nature lovers and those seeking a private oasis. With direct water access and expansive vistas, this lot is a rare opportunity to build your dream home in one of the most picturesque and calming locations. This 50\' x 90\' waterfront lot has unobstructed views of the surrounding water ways, sunsets and wetlands. Build to suit just 2.5 miles from downtown Stone Harbor and be endlessly entertained by the nature that surrounds you. The state of NJ has approved and permitted a buildable footprint of 2,200 sqft.