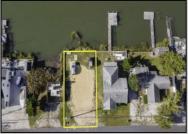

## **COMMENTS**

Rare Opportunity!!! Exceptional waterfront lot located on the serene Stone Harbor Boulevard. This tranquil setting offers endless, unobstructed views of the bay, lush wetlands, and stunning sunsets. Surrounded by the beauty of nature that create a peaceful retreat perfect for nature lovers and those seeking a private oasis. With direct water access and expansive vistas, this lot is a rare opportunity to build your dream home in one of the most picturesque and calming locations. This 50\' x 90\' waterfront lot has unobstructed views of the surrounding water ways, sunsets and wetlands. Build to suit just 2.5 miles from downtown Stone Harbor and be endlessly entertained by the nature that surrounds you. The state of NJ has approved and permitted a buildable footprint of 2,200 sqft.