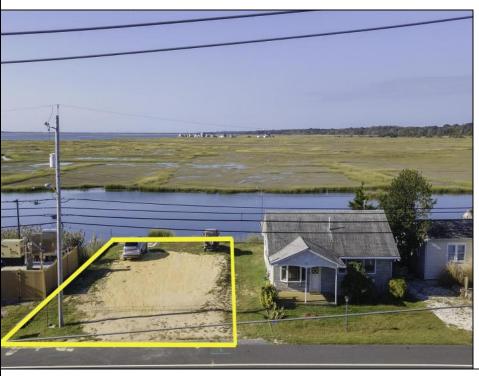

## **COMMENTS**

Rare Opportunity!!! Exceptional waterfront lot located on the serene Stone Harbor Boulevard. This tranquil setting offers endless, unobstructed views of the bay, lush wetlands, and stunning sunsets. Surrounded by the beauty of nature that create a peaceful retreat perfect for nature lovers and those seeking a private oasis. With direct water access and expansive vistas, this lot is a rare opportunity to build your dream home in one of the most picturesque and calming locations. This 50\' x 90\' waterfront lot has unobstructed views of the surrounding water ways, sunsets and wetlands. Build to suit just 2.5 miles from downtown Stone Harbor and be endlessly entertained by the nature that surrounds you. The state of NJ has approved and permitted a buildable footprint of 2,200 sqft.