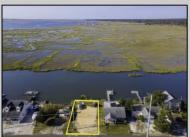

## **COMMENTS**

Rare Opportunity!!! Exceptional waterfront lot located on the serene Stone Harbor Boulevard. This tranquil setting offers endless, unobstructed views of the bay, lush wetlands, and stunning sunsets. Surrounded by the beauty of nature that create a peaceful retreat perfect for nature lovers and those seeking a private oasis. With direct water access and expansive vistas, this lot is a rare opportunity to build your dream home in one of the most picturesque and calming locations. This 50\' x 90\' waterfront lot has unobstructed views of the surrounding water ways, sunsets and wetlands. Build to suit just 2.5 miles from downtown Stone Harbor and be endlessly entertained by the nature that surrounds you. The state of NJ has approved and permitted a buildable footprint of 2,200 sqft.