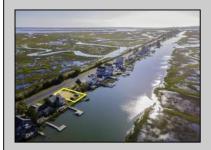

## **COMMENTS**

Rare Opportunity!!! Exceptional waterfront lot located on the serene Stone Harbor Boulevard. This tranquil setting offers endless, unobstructed views of the bay, lush wetlands, and stunning sunsets. Surrounded by the beauty of nature that create a peaceful retreat perfect for nature lovers and those seeking a private oasis. With direct water access and expansive vistas, this lot is a rare opportunity to build your dream home in one of the most picturesque and calming locations. This 50\' x 90\' waterfront lot has unobstructed views of the surrounding water ways, sunsets and wetlands. Build to suit just 2.5 miles from downtown Stone Harbor and be endlessly entertained by the nature that surrounds you. The state of NJ has approved and permitted a buildable footprint of 2,200 sqft.