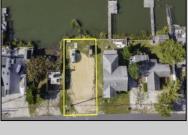

## **COMMENTS**

Rare Opportunity!!! Exceptional waterfront lot located on the serene Stone Harbor Boulevard. This tranquil setting offers endless, unobstructed views of the bay, lush wetlands, and stunning sunsets. Surrounded by the beauty of nature that create a peaceful retreat perfect for nature lovers and those seeking a private oasis. With direct water access and expansive vistas, this lot is a rare opportunity to build your dream home in one of the most picturesque and calming locations. This 50\' x 90\' waterfront lot has unobstructed views of the surrounding water ways, sunsets and wetlands. Build to suit just 2.5 miles from downtown Stone Harbor and be endlessly entertained by the nature that surrounds you. The state of NJ has approved and permitted a buildable footprint of 2,200 sqft.