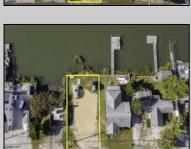

## **COMMENTS**

Rare Opportunity!!! Exceptional waterfront lot located on the serene Stone Harbor Boulevard. This tranquil setting offers endless, unobstructed views of the bay, lush wetlands, and stunning sunsets. Surrounded by the beauty of nature that create a peaceful retreat perfect for nature lovers and those seeking a private oasis. With direct water access and expansive vistas, this lot is a rare opportunity to build your dream home in one of the most picturesque and calming locations. This 50\' x 90\' waterfront lot has unobstructed views of the surrounding water ways, sunsets and wetlands. Build to suit just 2.5 miles from downtown Stone Harbor and be endlessly entertained by the nature that surrounds you. The state of NJ has approved and permitted a buildable footprint of 2,200 sqft.