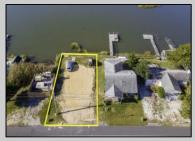

## **COMMENTS**

Rare Opportunity!!! Exceptional waterfront lot located on the serene Stone Harbor Boulevard. This tranquil setting offers endless, unobstructed views of the bay, lush wetlands, and stunning sunsets. Surrounded by the beauty of nature that create a peaceful retreat perfect for nature lovers and those seeking a private oasis. With direct water access and expansive vistas, this lot is a rare opportunity to build your dream home in one of the most picturesque and calming locations. This 50\' x 90\' waterfront lot has unobstructed views of the surrounding water ways, sunsets and wetlands. Build to suit just 2.5 miles from downtown Stone Harbor and be endlessly entertained by the nature that surrounds you. The state of NJ has approved and permitted a buildable footprint of 2,200 sqft.