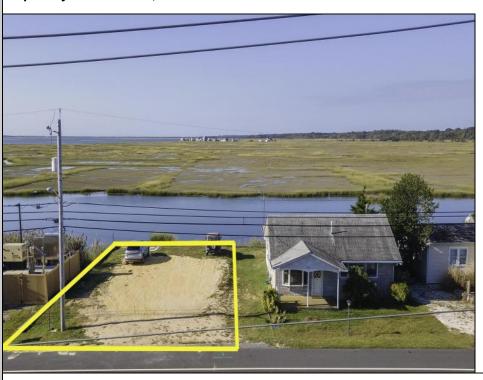

## **COMMENTS**

Rare Opportunity!!! Exceptional waterfront lot located on the serene Stone Harbor Boulevard. This tranquil setting offers endless, unobstructed views of the bay, lush wetlands, and stunning sunsets. Surrounded by the beauty of nature that create a peaceful retreat perfect for nature lovers and those seeking a private oasis. With direct water access and expansive vistas, this lot is a rare opportunity to build your dream home in one of the most picturesque and calming locations. This 50\' x 90\' waterfront lot has unobstructed views of the surrounding water ways, sunsets and wetlands. Build to suit just 2.5 miles from downtown Stone Harbor and be endlessly entertained by the nature that surrounds you. The state of NJ has approved and permitted a buildable footprint of 2,200 sqft.