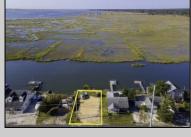

## **COMMENTS**

Rare Opportunity!!! Exceptional waterfront lot located on the serene Stone Harbor Boulevard. This tranquil setting offers endless, unobstructed views of the bay, lush wetlands, and stunning sunsets. Surrounded by the beauty of nature that create a peaceful retreat perfect for nature lovers and those seeking a private oasis. With direct water access and expansive vistas, this lot is a rare opportunity to build your dream home in one of the most picturesque and calming locations. This 50\' x 90\' waterfront lot has unobstructed views of the surrounding water ways, sunsets and wetlands. Build to suit just 2.5 miles from downtown Stone Harbor and be endlessly entertained by the nature that surrounds you. The state of NJ has approved and permitted a buildable footprint of 2,200 sqft.