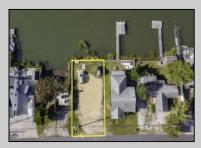

## **COMMENTS**

Rare Opportunity!!! Exceptional waterfront lot located on the serene Stone Harbor Boulevard. This tranquil setting offers endless, unobstructed views of the bay, lush wetlands, and stunning sunsets. Surrounded by the beauty of nature that create a peaceful retreat perfect for nature lovers and those seeking a private oasis. With direct water access and expansive vistas, this lot is a rare opportunity to build your dream home in one of the most picturesque and calming locations. This 50\' x 90\' waterfront lot has unobstructed views of the surrounding water ways, sunsets and wetlands. Build to suit just 2.5 miles from downtown Stone Harbor and be endlessly entertained by the nature that surrounds you. The state of NJ has approved and permitted a buildable footprint of 2,200 sqft.