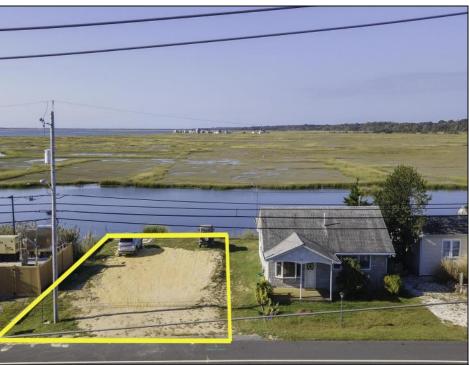

## **COMMENTS**

Rare Opportunity!!! Exceptional waterfront lot located on the serene Stone Harbor Boulevard. This tranquil setting offers endless, unobstructed views of the bay, lush wetlands, and stunning sunsets. Surrounded by the beauty of nature that create a peaceful retreat perfect for nature lovers and those seeking a private oasis. With direct water access and expansive vistas, this lot is a rare opportunity to build your dream home in one of the most picturesque and calming locations. This 50\' x 90\' waterfront lot has unobstructed views of the surrounding water ways, sunsets and wetlands. Build to suit just 2.5 miles from downtown Stone Harbor and be endlessly entertained by the nature that surrounds you. The state of NJ has approved and permitted a buildable footprint of 2,200 sqft.