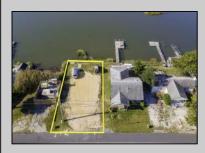

## COMMENTS

Rare Opportunity!!! Exceptional waterfront lot located on the serene Stone Harbor Boulevard. This tranquil setting offers endless, unobstructed views of the bay, lush wetlands, and stunning sunsets. Surrounded by the beauty of nature that create a peaceful retreat perfect for nature lovers and those seeking a private oasis. With direct water access and expansive vistas, this lot is a rare opportunity to build your dream home in one of the most picturesque and calming locations. This 50\' x 90\' waterfront lot has unobstructed views of the surrounding water ways, sunsets and wetlands. Build to suit just 2.5 miles from downtown Stone Harbor and be endlessly entertained by the nature that surrounds you. The state of NJ has approved and permitted a buildable footprint of 2,200 sqft.