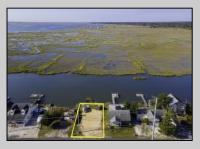

## COMMENTS

Rare Opportunity!!! Exceptional waterfront lot located on the serene Stone Harbor Boulevard. This tranquil setting offers endless, unobstructed views of the bay, lush wetlands, and stunning sunsets. Surrounded by the beauty of nature that create a peaceful retreat perfect for nature lovers and those seeking a private oasis. With direct water access and expansive vistas, this lot is a rare opportunity to build your dream home in one of the most picturesque and calming locations. This 50\' x 90\' waterfront lot has unobstructed views of the surrounding water ways, sunsets and wetlands. Build to suit just 2.5 miles from downtown Stone Harbor and be endlessly entertained by the nature that surrounds you. The state of NJ has approved and permitted a buildable footprint of 2,200 sqft.