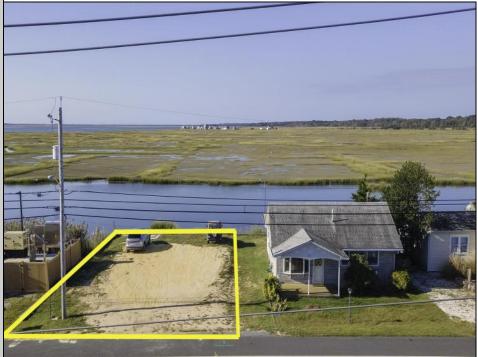

## COMMENTS

Rare Opportunity!!! Exceptional waterfront lot located on the serene Stone Harbor Boulevard. This tranquil setting offers endless, unobstructed views of the bay, lush wetlands, and stunning sunsets. Surrounded by the beauty of nature that create a peaceful retreat perfect for nature lovers and those seeking a private oasis. With direct water access and expansive vistas, this lot is a rare opportunity to build your dream home in one of the most picturesque and calming locations. This 50\' x 90\' waterfront lot has unobstructed views of the surrounding water ways, sunsets and wetlands. Build to suit just 2.5 miles from downtown Stone Harbor and be endlessly entertained by the nature that surrounds you. The state of NJ has approved and permitted a buildable footprint of 2,200 sqft.