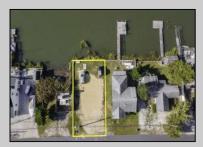

## COMMENTS

Rare Opportunity!!! Exceptional waterfront lot located on the serene Stone Harbor Boulevard. This tranquil setting offers endless, unobstructed views of the bay, lush wetlands, and stunning sunsets. Surrounded by the beauty of nature that create a peaceful retreat perfect for nature lovers and those seeking a private oasis. With direct water access and expansive vistas, this lot is a rare opportunity to build your dream home in one of the most picturesque and calming locations. This 50\' x 90\' waterfront lot has unobstructed views of the surrounding water ways, sunsets and wetlands. Build to suit just 2.5 miles from downtown Stone Harbor and be endlessly entertained by the nature that surrounds you. The state of NJ has approved and permitted a buildable footprint of 2,200 sqft.