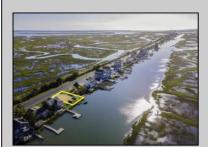

## **COMMENTS**

Rare Opportunity!!! Exceptional waterfront lot located on the serene Stone Harbor Boulevard. This tranquil setting offers endless, unobstructed views of the bay, lush wetlands, and stunning sunsets. Surrounded by the beauty of nature that create a peaceful retreat perfect for nature lovers and those seeking a private oasis. With direct water access and expansive vistas, this lot is a rare opportunity to build your dream home in one of the most picturesque and calming locations. This 50\' x 90\' waterfront lot has unobstructed views of the surrounding water ways, sunsets and wetlands. Build to suit just 2.5 miles from downtown Stone Harbor and be endlessly entertained by the nature that surrounds you. The state of NJ has approved and permitted a buildable footprint of 2,200 sqft.