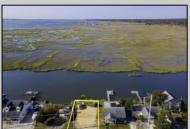

## **COMMENTS**

Rare Opportunity!!! Exceptional waterfront lot located on the serene Stone Harbor Boulevard. This tranquil setting offers endless, unobstructed views of the bay, lush wetlands, and stunning sunsets. Surrounded by the beauty of nature that create a peaceful retreat perfect for nature lovers and those seeking a private oasis. With direct water access and expansive vistas, this lot is a rare opportunity to build your dream home in one of the most picturesque and calming locations. This 50\' x 90\' waterfront lot has unobstructed views of the surrounding water ways, sunsets and wetlands. Build to suit just 2.5 miles from downtown Stone Harbor and be endlessly entertained by the nature that surrounds you. The state of NJ has approved and permitted a buildable footprint of 2,200 sqft.