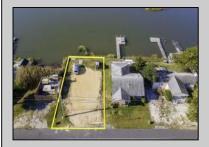

## **COMMENTS**

Rare Opportunity!!! Exceptional waterfront lot located on the serene Stone Harbor Boulevard. This tranquil setting offers endless, unobstructed views of the bay, lush wetlands, and stunning sunsets. Surrounded by the beauty of nature that create a peaceful retreat perfect for nature lovers and those seeking a private oasis. With direct water access and expansive vistas, this lot is a rare opportunity to build your dream home in one of the most picturesque and calming locations. This 50\' x 90\' waterfront lot has unobstructed views of the surrounding water ways, sunsets and wetlands. Build to suit just 2.5 miles from downtown Stone Harbor and be endlessly entertained by the nature that surrounds you. The state of NJ has approved and permitted a buildable footprint of 2,200 sqft.