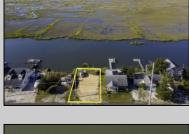

## **COMMENTS**

Rare Opportunity!!! Exceptional waterfront lot located on the serene Stone Harbor Boulevard. This tranquil setting offers endless, unobstructed views of the bay, lush wetlands, and stunning sunsets. Surrounded by the beauty of nature that create a peaceful retreat perfect for nature lovers and those seeking a private oasis. With direct water access and expansive vistas, this lot is a rare opportunity to build your dream home in one of the most picturesque and calming locations. This 50\' x 90\' waterfront lot has unobstructed views of the surrounding water ways, sunsets and wetlands. Build to suit just 2.5 miles from downtown Stone Harbor and be endlessly entertained by the nature that surrounds you. The state of NJ has approved and permitted a buildable footprint of 2,200 sqft.