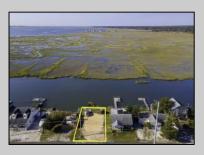

## COMMENTS

Rare Opportunity!!! Exceptional waterfront lot located on the serene Stone Harbor Boulevard. This tranquil setting offers endless, unobstructed views of the bay, lush wetlands, and stunning sunsets. Surrounded by the beauty of nature that create a peaceful retreat perfect for nature lovers and those seeking a private oasis. With direct water access and expansive vistas, this lot is a rare opportunity to build your dream home in one of the most picturesque and calming locations. This 50\' x 90\' waterfront lot has unobstructed views of the surrounding water ways, sunsets and wetlands. Build to suit just 2.5 miles from downtown Stone Harbor and be endlessly entertained by the nature that surrounds you. The state of NJ has approved and permitted a buildable footprint of 2,200 sqft.