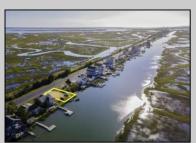

## COMMENTS

Rare Opportunity!!! Exceptional waterfront lot located on the serene Stone Harbor Boulevard. This tranquil setting offers endless, unobstructed views of the bay, lush wetlands, and stunning sunsets. Surrounded by the beauty of nature that create a peaceful retreat perfect for nature lovers and those seeking a private oasis. With direct water access and expansive vistas, this lot is a rare opportunity to build your dream home in one of the most picturesque and calming locations. This 50\' x 90\' waterfront lot has unobstructed views of the surrounding water ways, sunsets and wetlands. Build to suit just 2.5 miles from downtown Stone Harbor and be endlessly entertained by the nature that surrounds you. The state of NJ has approved and permitted a buildable footprint of 2,200 sqft.