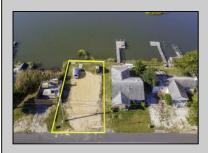

## COMMENTS

Rare Opportunity!!! Exceptional waterfront lot located on the serene Stone Harbor Boulevard. This tranquil setting offers endless, unobstructed views of the bay, lush wetlands, and stunning sunsets. Surrounded by the beauty of nature that create a peaceful retreat perfect for nature lovers and those seeking a private oasis. With direct water access and expansive vistas, this lot is a rare opportunity to build your dream home in one of the most picturesque and calming locations. This 50\' x 90\' waterfront lot has unobstructed views of the surrounding water ways, sunsets and wetlands. Build to suit just 2.5 miles from downtown Stone Harbor and be endlessly entertained by the nature that surrounds you. The state of NJ has approved and permitted a buildable footprint of 2,200 sqft.