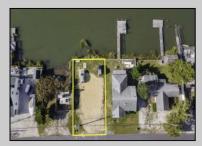

## COMMENTS

Rare Opportunity!!! Exceptional waterfront lot located on the serene Stone Harbor Boulevard. This tranquil setting offers endless, unobstructed views of the bay, lush wetlands, and stunning sunsets. Surrounded by the beauty of nature that create a peaceful retreat perfect for nature lovers and those seeking a private oasis. With direct water access and expansive vistas, this lot is a rare opportunity to build your dream home in one of the most picturesque and calming locations. This 50\' x 90\' waterfront lot has unobstructed views of the surrounding water ways, sunsets and wetlands. Build to suit just 2.5 miles from downtown Stone Harbor and be endlessly entertained by the nature that surrounds you. The state of NJ has approved and permitted a buildable footprint of 2,200 sqft.