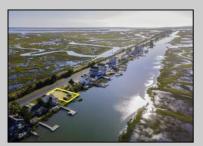

## COMMENTS

Rare Opportunity!!! Exceptional waterfront lot located on the serene Stone Harbor Boulevard. This tranquil setting offers endless, unobstructed views of the bay, lush wetlands, and stunning sunsets. Surrounded by the beauty of nature that create a peaceful retreat perfect for nature lovers and those seeking a private oasis. With direct water access and expansive vistas, this lot is a rare opportunity to build your dream home in one of the most picturesque and calming locations. This 50\' x 90\' waterfront lot has unobstructed views of the surrounding water ways, sunsets and wetlands. Build to suit just 2.5 miles from downtown Stone Harbor and be endlessly entertained by the nature that surrounds you. The state of NJ has approved and permitted a buildable footprint of 2,200 sqft.