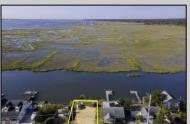

## **COMMENTS**

Rare Opportunity!!! Exceptional waterfront lot located on the serene Stone Harbor Boulevard. This tranquil setting offers endless, unobstructed views of the bay, lush wetlands, and stunning sunsets. Surrounded by the beauty of nature that create a peaceful retreat perfect for nature lovers and those seeking a private oasis. With direct water access and expansive vistas, this lot is a rare opportunity to build your dream home in one of the most picturesque and calming locations. This 50\' x 90\' waterfront lot has unobstructed views of the surrounding water ways, sunsets and wetlands. Build to suit just 2.5 miles from downtown Stone Harbor and be endlessly entertained by the nature that surrounds you. The state of NJ has approved and permitted a buildable footprint of 2,200 sqft.