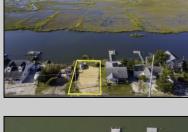

## **COMMENTS**

Rare Opportunity!!! Exceptional waterfront lot located on the serene Stone Harbor Boulevard. This tranquil setting offers endless, unobstructed views of the bay, lush wetlands, and stunning sunsets. Surrounded by the beauty of nature that create a peaceful retreat perfect for nature lovers and those seeking a private oasis. With direct water access and expansive vistas, this lot is a rare opportunity to build your dream home in one of the most picturesque and calming locations. This 50\' x 90\' waterfront lot has unobstructed views of the surrounding water ways, sunsets and wetlands. Build to suit just 2.5 miles from downtown Stone Harbor and be endlessly entertained by the nature that surrounds you. The state of NJ has approved and permitted a buildable footprint of 2,200 sqft.