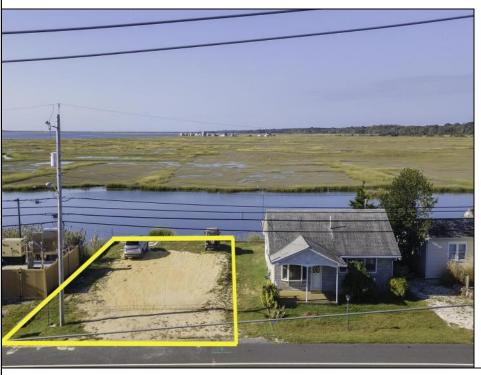

## **COMMENTS**

Rare Opportunity!!! Exceptional waterfront lot located on the serene Stone Harbor Boulevard. This tranquil setting offers endless, unobstructed views of the bay, lush wetlands, and stunning sunsets. Surrounded by the beauty of nature that create a peaceful retreat perfect for nature lovers and those seeking a private oasis. With direct water access and expansive vistas, this lot is a rare opportunity to build your dream home in one of the most picturesque and calming locations. This 50\' x 90\' waterfront lot has unobstructed views of the surrounding water ways, sunsets and wetlands. Build to suit just 2.5 miles from downtown Stone Harbor and be endlessly entertained by the nature that surrounds you. The state of NJ has approved and permitted a buildable footprint of 2,200 sqft.