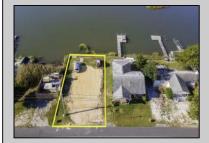

## **COMMENTS**

Rare Opportunity!!! Exceptional waterfront lot located on the serene Stone Harbor Boulevard. This tranquil setting offers endless, unobstructed views of the bay, lush wetlands, and stunning sunsets. Surrounded by the beauty of nature that create a peaceful retreat perfect for nature lovers and those seeking a private oasis. With direct water access and expansive vistas, this lot is a rare opportunity to build your dream home in one of the most picturesque and calming locations. This 50\' x 90\' waterfront lot has unobstructed views of the surrounding water ways, sunsets and wetlands. Build to suit just 2.5 miles from downtown Stone Harbor and be endlessly entertained by the nature that surrounds you. The state of NJ has approved and permitted a buildable footprint of 2,200 sqft.