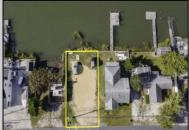

## **COMMENTS**

Rare Opportunity!!! Exceptional waterfront lot located on the serene Stone Harbor Boulevard. This tranquil setting offers endless, unobstructed views of the bay, lush wetlands, and stunning sunsets. Surrounded by the beauty of nature that create a peaceful retreat perfect for nature lovers and those seeking a private oasis. With direct water access and expansive vistas, this lot is a rare opportunity to build your dream home in one of the most picturesque and calming locations. This 50\' x 90\' waterfront lot has unobstructed views of the surrounding water ways, sunsets and wetlands. Build to suit just 2.5 miles from downtown Stone Harbor and be endlessly entertained by the nature that surrounds you. The state of NJ has approved and permitted a buildable footprint of 2,200 sqft.