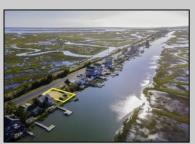

## COMMENTS

Rare Opportunity!!! Exceptional waterfront lot located on the serene Stone Harbor Boulevard. This tranquil setting offers endless, unobstructed views of the bay, lush wetlands, and stunning sunsets. Surrounded by the beauty of nature that create a peaceful retreat perfect for nature lovers and those seeking a private oasis. With direct water access and expansive vistas, this lot is a rare opportunity to build your dream home in one of the most picturesque and calming locations. This 50\' x 90\' waterfront lot has unobstructed views of the surrounding water ways, sunsets and wetlands. Build to suit just 2.5 miles from downtown Stone Harbor and be endlessly entertained by the nature that surrounds you. The state of NJ has approved and permitted a buildable footprint of 2,200 sqft.