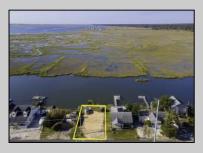

## COMMENTS

Rare Opportunity!!! Exceptional waterfront lot located on the serene Stone Harbor Boulevard. This tranquil setting offers endless, unobstructed views of the bay, lush wetlands, and stunning sunsets. Surrounded by the beauty of nature that create a peaceful retreat perfect for nature lovers and those seeking a private oasis. With direct water access and expansive vistas, this lot is a rare opportunity to build your dream home in one of the most picturesque and calming locations. This 50\' x 90\' waterfront lot has unobstructed views of the surrounding water ways, sunsets and wetlands. Build to suit just 2.5 miles from downtown Stone Harbor and be endlessly entertained by the nature that surrounds you. The state of NJ has approved and permitted a buildable footprint of 2,200 sqft.