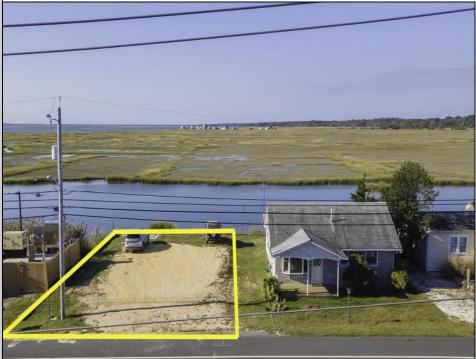

## COMMENTS

Rare Opportunity!!! Exceptional waterfront lot located on the serene Stone Harbor Boulevard. This tranquil setting offers endless, unobstructed views of the bay, lush wetlands, and stunning sunsets. Surrounded by the beauty of nature that create a peaceful retreat perfect for nature lovers and those seeking a private oasis. With direct water access and expansive vistas, this lot is a rare opportunity to build your dream home in one of the most picturesque and calming locations. This 50\' x 90\' waterfront lot has unobstructed views of the surrounding water ways, sunsets and wetlands. Build to suit just 2.5 miles from downtown Stone Harbor and be endlessly entertained by the nature that surrounds you. The state of NJ has approved and permitted a buildable footprint of 2,200 sqft.