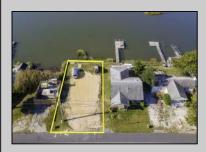

## COMMENTS

Rare Opportunity!!! Exceptional waterfront lot located on the serene Stone Harbor Boulevard. This tranquil setting offers endless, unobstructed views of the bay, lush wetlands, and stunning sunsets. Surrounded by the beauty of nature that create a peaceful retreat perfect for nature lovers and those seeking a private oasis. With direct water access and expansive vistas, this lot is a rare opportunity to build your dream home in one of the most picturesque and calming locations. This 50\' x 90\' waterfront lot has unobstructed views of the surrounding water ways, sunsets and wetlands. Build to suit just 2.5 miles from downtown Stone Harbor and be endlessly entertained by the nature that surrounds you. The state of NJ has approved and permitted a buildable footprint of 2,200 sqft.