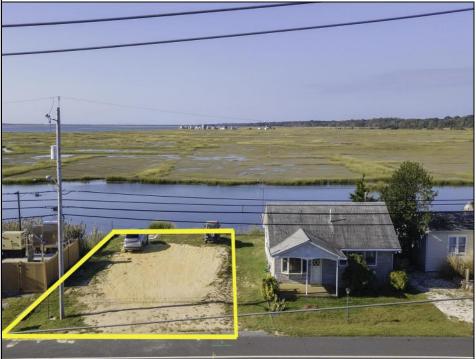

## COMMENTS

Rare Opportunity!!! Exceptional waterfront lot located on the serene Stone Harbor Boulevard. This tranquil setting offers endless, unobstructed views of the bay, lush wetlands, and stunning sunsets. Surrounded by the beauty of nature that create a peaceful retreat perfect for nature lovers and those seeking a private oasis. With direct water access and expansive vistas, this lot is a rare opportunity to build your dream home in one of the most picturesque and calming locations. This 50\' x 90\' waterfront lot has unobstructed views of the surrounding water ways, sunsets and wetlands. Build to suit just 2.5 miles from downtown Stone Harbor and be endlessly entertained by the nature that surrounds you. The state of NJ has approved and permitted a buildable footprint of 2,200 sqft.