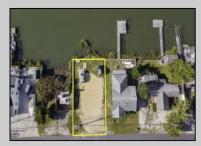

## COMMENTS

Rare Opportunity!!! Exceptional waterfront lot located on the serene Stone Harbor Boulevard. This tranquil setting offers endless, unobstructed views of the bay, lush wetlands, and stunning sunsets. Surrounded by the beauty of nature that create a peaceful retreat perfect for nature lovers and those seeking a private oasis. With direct water access and expansive vistas, this lot is a rare opportunity to build your dream home in one of the most picturesque and calming locations. This 50\' x 90\' waterfront lot has unobstructed views of the surrounding water ways, sunsets and wetlands. Build to suit just 2.5 miles from downtown Stone Harbor and be endlessly entertained by the nature that surrounds you. The state of NJ has approved and permitted a buildable footprint of 2,200 sqft.