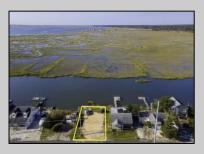

## COMMENTS

Rare Opportunity!!! Exceptional waterfront lot located on the serene Stone Harbor Boulevard. This tranquil setting offers endless, unobstructed views of the bay, lush wetlands, and stunning sunsets. Surrounded by the beauty of nature that create a peaceful retreat perfect for nature lovers and those seeking a private oasis. With direct water access and expansive vistas, this lot is a rare opportunity to build your dream home in one of the most picturesque and calming locations. This 50\' x 90\' waterfront lot has unobstructed views of the surrounding water ways, sunsets and wetlands. Build to suit just 2.5 miles from downtown Stone Harbor and be endlessly entertained by the nature that surrounds you. The state of NJ has approved and permitted a buildable footprint of 2,200 sqft.