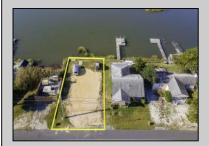

## **COMMENTS**

Rare Opportunity!!! Exceptional waterfront lot located on the serene Stone Harbor Boulevard. This tranquil setting offers endless, unobstructed views of the bay, lush wetlands, and stunning sunsets. Surrounded by the beauty of nature that create a peaceful retreat perfect for nature lovers and those seeking a private oasis. With direct water access and expansive vistas, this lot is a rare opportunity to build your dream home in one of the most picturesque and calming locations. This 50\' x 90\' waterfront lot has unobstructed views of the surrounding water ways, sunsets and wetlands. Build to suit just 2.5 miles from downtown Stone Harbor and be endlessly entertained by the nature that surrounds you. The state of NJ has approved and permitted a buildable footprint of 2,200 sqft.