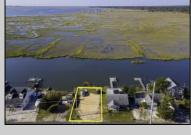

## **COMMENTS**

Rare Opportunity!!! Exceptional waterfront lot located on the serene Stone Harbor Boulevard. This tranquil setting offers endless, unobstructed views of the bay, lush wetlands, and stunning sunsets. Surrounded by the beauty of nature that create a peaceful retreat perfect for nature lovers and those seeking a private oasis. With direct water access and expansive vistas, this lot is a rare opportunity to build your dream home in one of the most picturesque and calming locations. This 50\' x 90\' waterfront lot has unobstructed views of the surrounding water ways, sunsets and wetlands. Build to suit just 2.5 miles from downtown Stone Harbor and be endlessly entertained by the nature that surrounds you. The state of NJ has approved and permitted a buildable footprint of 2,200 sqft.