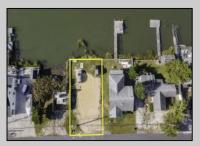

## **COMMENTS**

Rare Opportunity!!! Exceptional waterfront lot located on the serene Stone Harbor Boulevard. This tranquil setting offers endless, unobstructed views of the bay, lush wetlands, and stunning sunsets. Surrounded by the beauty of nature that create a peaceful retreat perfect for nature lovers and those seeking a private oasis. With direct water access and expansive vistas, this lot is a rare opportunity to build your dream home in one of the most picturesque and calming locations. This 50\' x 90\' waterfront lot has unobstructed views of the surrounding water ways, sunsets and wetlands. Build to suit just 2.5 miles from downtown Stone Harbor and be endlessly entertained by the nature that surrounds you. The state of NJ has approved and permitted a buildable footprint of 2,200 sqft.