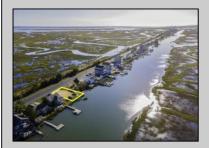

## **COMMENTS**

Rare Opportunity!!! Exceptional waterfront lot located on the serene Stone Harbor Boulevard. This tranquil setting offers endless, unobstructed views of the bay, lush wetlands, and stunning sunsets. Surrounded by the beauty of nature that create a peaceful retreat perfect for nature lovers and those seeking a private oasis. With direct water access and expansive vistas, this lot is a rare opportunity to build your dream home in one of the most picturesque and calming locations. This 50\' x 90\' waterfront lot has unobstructed views of the surrounding water ways, sunsets and wetlands. Build to suit just 2.5 miles from downtown Stone Harbor and be endlessly entertained by the nature that surrounds you. The state of NJ has approved and permitted a buildable footprint of 2,200 sqft.