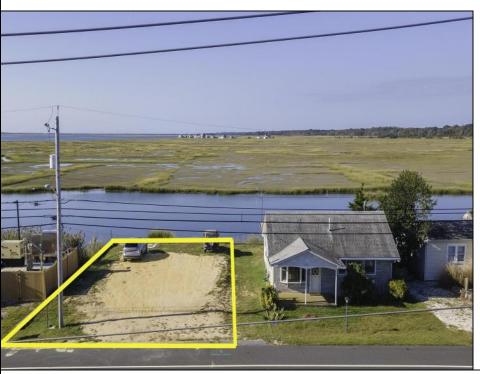

## **COMMENTS**

Rare Opportunity!!! Exceptional waterfront lot located on the serene Stone Harbor Boulevard. This tranquil setting offers endless, unobstructed views of the bay, lush wetlands, and stunning sunsets. Surrounded by the beauty of nature that create a peaceful retreat perfect for nature lovers and those seeking a private oasis. With direct water access and expansive vistas, this lot is a rare opportunity to build your dream home in one of the most picturesque and calming locations. This 50\' x 90\' waterfront lot has unobstructed views of the surrounding water ways, sunsets and wetlands. Build to suit just 2.5 miles from downtown Stone Harbor and be endlessly entertained by the nature that surrounds you. The state of NJ has approved and permitted a buildable footprint of 2,200 sqft.