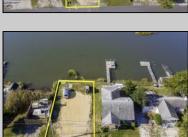

## **COMMENTS**

Rare Opportunity!!! Exceptional waterfront lot located on the serene Stone Harbor Boulevard. This tranquil setting offers endless, unobstructed views of the bay, lush wetlands, and stunning sunsets. Surrounded by the beauty of nature that create a peaceful retreat perfect for nature lovers and those seeking a private oasis. With direct water access and expansive vistas, this lot is a rare opportunity to build your dream home in one of the most picturesque and calming locations. This 50\' x 90\' waterfront lot has unobstructed views of the surrounding water ways, sunsets and wetlands. Build to suit just 2.5 miles from downtown Stone Harbor and be endlessly entertained by the nature that surrounds you. The state of NJ has approved and permitted a buildable footprint of 2,200 sqft.