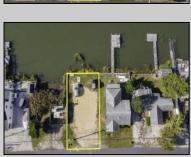

## **COMMENTS**

Rare Opportunity!!! Exceptional waterfront lot located on the serene Stone Harbor Boulevard. This tranquil setting offers endless, unobstructed views of the bay, lush wetlands, and stunning sunsets. Surrounded by the beauty of nature that create a peaceful retreat perfect for nature lovers and those seeking a private oasis. With direct water access and expansive vistas, this lot is a rare opportunity to build your dream home in one of the most picturesque and calming locations. This 50\' x 90\' waterfront lot has unobstructed views of the surrounding water ways, sunsets and wetlands. Build to suit just 2.5 miles from downtown Stone Harbor and be endlessly entertained by the nature that surrounds you. The state of NJ has approved and permitted a buildable footprint of 2,200 sqft.