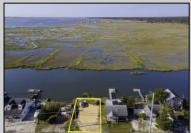

## **COMMENTS**

Rare Opportunity!!! Exceptional waterfront lot located on the serene Stone Harbor Boulevard. This tranquil setting offers endless, unobstructed views of the bay, lush wetlands, and stunning sunsets. Surrounded by the beauty of nature that create a peaceful retreat perfect for nature lovers and those seeking a private oasis. With direct water access and expansive vistas, this lot is a rare opportunity to build your dream home in one of the most picturesque and calming locations. This 50\' x 90\' waterfront lot has unobstructed views of the surrounding water ways, sunsets and wetlands. Build to suit just 2.5 miles from downtown Stone Harbor and be endlessly entertained by the nature that surrounds you. The state of NJ has approved and permitted a buildable footprint of 2,200 sqft.