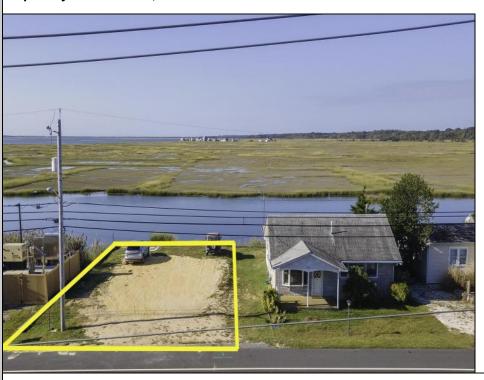

## **COMMENTS**

Rare Opportunity!!! Exceptional waterfront lot located on the serene Stone Harbor Boulevard. This tranquil setting offers endless, unobstructed views of the bay, lush wetlands, and stunning sunsets. Surrounded by the beauty of nature that create a peaceful retreat perfect for nature lovers and those seeking a private oasis. With direct water access and expansive vistas, this lot is a rare opportunity to build your dream home in one of the most picturesque and calming locations. This 50\' x 90\' waterfront lot has unobstructed views of the surrounding water ways, sunsets and wetlands. Build to suit just 2.5 miles from downtown Stone Harbor and be endlessly entertained by the nature that surrounds you. The state of NJ has approved and permitted a buildable footprint of 2,200 sqft.