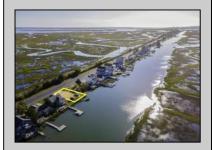

## **COMMENTS**

Rare Opportunity!!! Exceptional waterfront lot located on the serene Stone Harbor Boulevard. This tranquil setting offers endless, unobstructed views of the bay, lush wetlands, and stunning sunsets. Surrounded by the beauty of nature that create a peaceful retreat perfect for nature lovers and those seeking a private oasis. With direct water access and expansive vistas, this lot is a rare opportunity to build your dream home in one of the most picturesque and calming locations. This 50\' x 90\' waterfront lot has unobstructed views of the surrounding water ways, sunsets and wetlands. Build to suit just 2.5 miles from downtown Stone Harbor and be endlessly entertained by the nature that surrounds you. The state of NJ has approved and permitted a buildable footprint of 2,200 sqft.