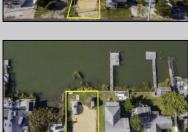

## **COMMENTS**

Rare Opportunity!!! Exceptional waterfront lot located on the serene Stone Harbor Boulevard. This tranquil setting offers endless, unobstructed views of the bay, lush wetlands, and stunning sunsets. Surrounded by the beauty of nature that create a peaceful retreat perfect for nature lovers and those seeking a private oasis. With direct water access and expansive vistas, this lot is a rare opportunity to build your dream home in one of the most picturesque and calming locations. This 50\' x 90\' waterfront lot has unobstructed views of the surrounding water ways, sunsets and wetlands. Build to suit just 2.5 miles from downtown Stone Harbor and be endlessly entertained by the nature that surrounds you. The state of NJ has approved and permitted a buildable footprint of 2,200 sqft.