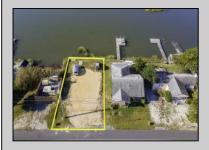

## **COMMENTS**

Rare Opportunity!!! Exceptional waterfront lot located on the serene Stone Harbor Boulevard. This tranquil setting offers endless, unobstructed views of the bay, lush wetlands, and stunning sunsets. Surrounded by the beauty of nature that create a peaceful retreat perfect for nature lovers and those seeking a private oasis. With direct water access and expansive vistas, this lot is a rare opportunity to build your dream home in one of the most picturesque and calming locations. This 50\' x 90\' waterfront lot has unobstructed views of the surrounding water ways, sunsets and wetlands. Build to suit just 2.5 miles from downtown Stone Harbor and be endlessly entertained by the nature that surrounds you. The state of NJ has approved and permitted a buildable footprint of 2,200 sqft.