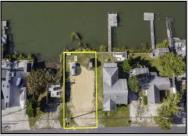

## **COMMENTS**

Rare Opportunity!!! Exceptional waterfront lot located on the serene Stone Harbor Boulevard. This tranquil setting offers endless, unobstructed views of the bay, lush wetlands, and stunning sunsets. Surrounded by the beauty of nature that create a peaceful retreat perfect for nature lovers and those seeking a private oasis. With direct water access and expansive vistas, this lot is a rare opportunity to build your dream home in one of the most picturesque and calming locations. This 50\' x 90\' waterfront lot has unobstructed views of the surrounding water ways, sunsets and wetlands. Build to suit just 2.5 miles from downtown Stone Harbor and be endlessly entertained by the nature that surrounds you. The state of NJ has approved and permitted a buildable footprint of 2,200 sqft.