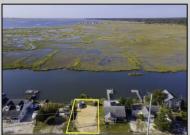

## **COMMENTS**

Rare Opportunity!!! Exceptional waterfront lot located on the serene Stone Harbor Boulevard. This tranquil setting offers endless, unobstructed views of the bay, lush wetlands, and stunning sunsets. Surrounded by the beauty of nature that create a peaceful retreat perfect for nature lovers and those seeking a private oasis. With direct water access and expansive vistas, this lot is a rare opportunity to build your dream home in one of the most picturesque and calming locations. This 50\' x 90\' waterfront lot has unobstructed views of the surrounding water ways, sunsets and wetlands. Build to suit just 2.5 miles from downtown Stone Harbor and be endlessly entertained by the nature that surrounds you. The state of NJ has approved and permitted a buildable footprint of 2,200 sqft.