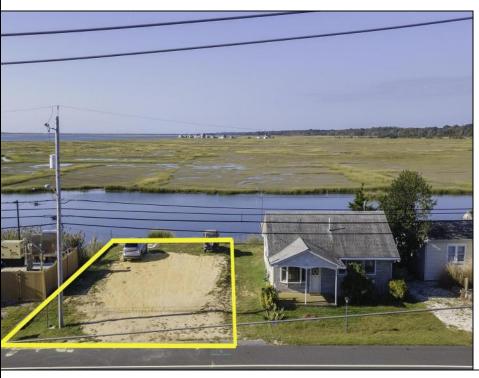

## **COMMENTS**

Rare Opportunity!!! Exceptional waterfront lot located on the serene Stone Harbor Boulevard. This tranquil setting offers endless, unobstructed views of the bay, lush wetlands, and stunning sunsets. Surrounded by the beauty of nature that create a peaceful retreat perfect for nature lovers and those seeking a private oasis. With direct water access and expansive vistas, this lot is a rare opportunity to build your dream home in one of the most picturesque and calming locations. This 50\' x 90\' waterfront lot has unobstructed views of the surrounding water ways, sunsets and wetlands. Build to suit just 2.5 miles from downtown Stone Harbor and be endlessly entertained by the nature that surrounds you. The state of NJ has approved and permitted a buildable footprint of 2,200 sqft.