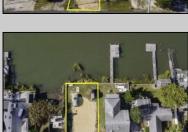

## **COMMENTS**

Rare Opportunity!!! Exceptional waterfront lot located on the serene Stone Harbor Boulevard. This tranquil setting offers endless, unobstructed views of the bay, lush wetlands, and stunning sunsets. Surrounded by the beauty of nature that create a peaceful retreat perfect for nature lovers and those seeking a private oasis. With direct water access and expansive vistas, this lot is a rare opportunity to build your dream home in one of the most picturesque and calming locations. This 50\' x 90\' waterfront lot has unobstructed views of the surrounding water ways, sunsets and wetlands. Build to suit just 2.5 miles from downtown Stone Harbor and be endlessly entertained by the nature that surrounds you. The state of NJ has approved and permitted a buildable footprint of 2,200 sqft.