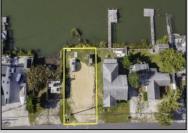

## **COMMENTS**

Rare Opportunity!!! Exceptional waterfront lot located on the serene Stone Harbor Boulevard. This tranquil setting offers endless, unobstructed views of the bay, lush wetlands, and stunning sunsets. Surrounded by the beauty of nature that create a peaceful retreat perfect for nature lovers and those seeking a private oasis. With direct water access and expansive vistas, this lot is a rare opportunity to build your dream home in one of the most picturesque and calming locations. This 50\' x 90\' waterfront lot has unobstructed views of the surrounding water ways, sunsets and wetlands. Build to suit just 2.5 miles from downtown Stone Harbor and be endlessly entertained by the nature that surrounds you. The state of NJ has approved and permitted a buildable footprint of 2,200 sqft.