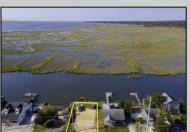

## **COMMENTS**

Rare Opportunity!!! Exceptional waterfront lot located on the serene Stone Harbor Boulevard. This tranquil setting offers endless, unobstructed views of the bay, lush wetlands, and stunning sunsets. Surrounded by the beauty of nature that create a peaceful retreat perfect for nature lovers and those seeking a private oasis. With direct water access and expansive vistas, this lot is a rare opportunity to build your dream home in one of the most picturesque and calming locations. This 50\' x 90\' waterfront lot has unobstructed views of the surrounding water ways, sunsets and wetlands. Build to suit just 2.5 miles from downtown Stone Harbor and be endlessly entertained by the nature that surrounds you. The state of NJ has approved and permitted a buildable footprint of 2,200 sqft.