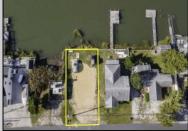

## **COMMENTS**

Rare Opportunity!!! Exceptional waterfront lot located on the serene Stone Harbor Boulevard. This tranquil setting offers endless, unobstructed views of the bay, lush wetlands, and stunning sunsets. Surrounded by the beauty of nature that create a peaceful retreat perfect for nature lovers and those seeking a private oasis. With direct water access and expansive vistas, this lot is a rare opportunity to build your dream home in one of the most picturesque and calming locations. This 50\' x 90\' waterfront lot has unobstructed views of the surrounding water ways, sunsets and wetlands. Build to suit just 2.5 miles from downtown Stone Harbor and be endlessly entertained by the nature that surrounds you. The state of NJ has approved and permitted a buildable footprint of 2,200 sqft.