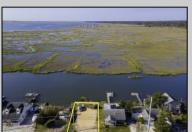

## **COMMENTS**

Rare Opportunity!!! Exceptional waterfront lot located on the serene Stone Harbor Boulevard. This tranquil setting offers endless, unobstructed views of the bay, lush wetlands, and stunning sunsets. Surrounded by the beauty of nature that create a peaceful retreat perfect for nature lovers and those seeking a private oasis. With direct water access and expansive vistas, this lot is a rare opportunity to build your dream home in one of the most picturesque and calming locations. This 50\' x 90\' waterfront lot has unobstructed views of the surrounding water ways, sunsets and wetlands. Build to suit just 2.5 miles from downtown Stone Harbor and be endlessly entertained by the nature that surrounds you. The state of NJ has approved and permitted a buildable footprint of 2,200 sqft.