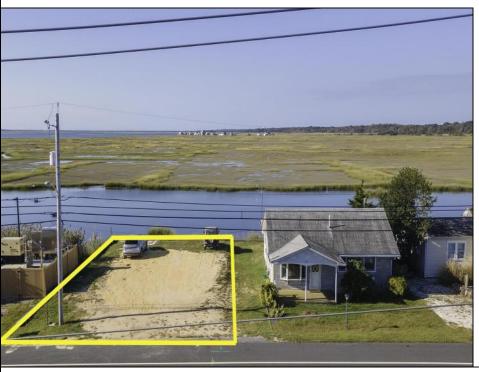

## **COMMENTS**

Rare Opportunity!!! Exceptional waterfront lot located on the serene Stone Harbor Boulevard. This tranquil setting offers endless, unobstructed views of the bay, lush wetlands, and stunning sunsets. Surrounded by the beauty of nature that create a peaceful retreat perfect for nature lovers and those seeking a private oasis. With direct water access and expansive vistas, this lot is a rare opportunity to build your dream home in one of the most picturesque and calming locations. This 50\' x 90\' waterfront lot has unobstructed views of the surrounding water ways, sunsets and wetlands. Build to suit just 2.5 miles from downtown Stone Harbor and be endlessly entertained by the nature that surrounds you. The state of NJ has approved and permitted a buildable footprint of 2,200 sqft.