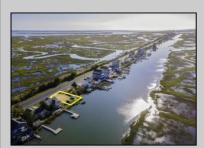

## **COMMENTS**

Rare Opportunity!!! Exceptional waterfront lot located on the serene Stone Harbor Boulevard. This tranquil setting offers endless, unobstructed views of the bay, lush wetlands, and stunning sunsets. Surrounded by the beauty of nature that create a peaceful retreat perfect for nature lovers and those seeking a private oasis. With direct water access and expansive vistas, this lot is a rare opportunity to build your dream home in one of the most picturesque and calming locations. This 50\' x 90\' waterfront lot has unobstructed views of the surrounding water ways, sunsets and wetlands. Build to suit just 2.5 miles from downtown Stone Harbor and be endlessly entertained by the nature that surrounds you. The state of NJ has approved and permitted a buildable footprint of 2,200 sqft.