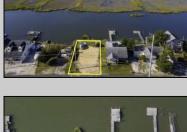

## **COMMENTS**

Rare Opportunity!!! Exceptional waterfront lot located on the serene Stone Harbor Boulevard. This tranquil setting offers endless, unobstructed views of the bay, lush wetlands, and stunning sunsets. Surrounded by the beauty of nature that create a peaceful retreat perfect for nature lovers and those seeking a private oasis. With direct water access and expansive vistas, this lot is a rare opportunity to build your dream home in one of the most picturesque and calming locations. This 50\' x 90\' waterfront lot has unobstructed views of the surrounding water ways, sunsets and wetlands. Build to suit just 2.5 miles from downtown Stone Harbor and be endlessly entertained by the nature that surrounds you. The state of NJ has approved and permitted a buildable footprint of 2,200 sqft.