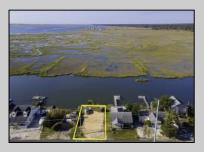

## COMMENTS

Rare Opportunity!!! Exceptional waterfront lot located on the serene Stone Harbor Boulevard. This tranquil setting offers endless, unobstructed views of the bay, lush wetlands, and stunning sunsets. Surrounded by the beauty of nature that create a peaceful retreat perfect for nature lovers and those seeking a private oasis. With direct water access and expansive vistas, this lot is a rare opportunity to build your dream home in one of the most picturesque and calming locations. This 50\' x 90\' waterfront lot has unobstructed views of the surrounding water ways, sunsets and wetlands. Build to suit just 2.5 miles from downtown Stone Harbor and be endlessly entertained by the nature that surrounds you. The state of NJ has approved and permitted a buildable footprint of 2,200 sqft.