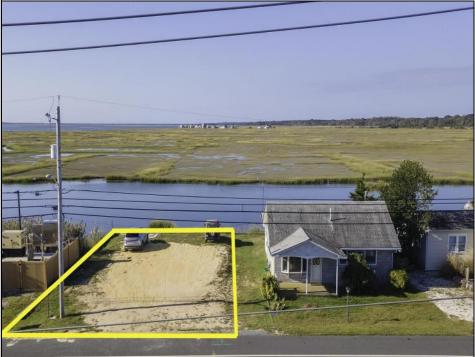

## COMMENTS

Rare Opportunity!!! Exceptional waterfront lot located on the serene Stone Harbor Boulevard. This tranquil setting offers endless, unobstructed views of the bay, lush wetlands, and stunning sunsets. Surrounded by the beauty of nature that create a peaceful retreat perfect for nature lovers and those seeking a private oasis. With direct water access and expansive vistas, this lot is a rare opportunity to build your dream home in one of the most picturesque and calming locations. This 50\' x 90\' waterfront lot has unobstructed views of the surrounding water ways, sunsets and wetlands. Build to suit just 2.5 miles from downtown Stone Harbor and be endlessly entertained by the nature that surrounds you. The state of NJ has approved and permitted a buildable footprint of 2,200 sqft.