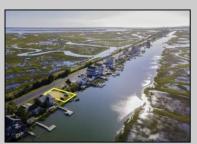

## COMMENTS

Rare Opportunity!!! Exceptional waterfront lot located on the serene Stone Harbor Boulevard. This tranquil setting offers endless, unobstructed views of the bay, lush wetlands, and stunning sunsets. Surrounded by the beauty of nature that create a peaceful retreat perfect for nature lovers and those seeking a private oasis. With direct water access and expansive vistas, this lot is a rare opportunity to build your dream home in one of the most picturesque and calming locations. This 50\' x 90\' waterfront lot has unobstructed views of the surrounding water ways, sunsets and wetlands. Build to suit just 2.5 miles from downtown Stone Harbor and be endlessly entertained by the nature that surrounds you. The state of NJ has approved and permitted a buildable footprint of 2,200 sqft.