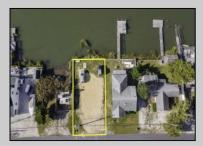

## COMMENTS

Rare Opportunity!!! Exceptional waterfront lot located on the serene Stone Harbor Boulevard. This tranquil setting offers endless, unobstructed views of the bay, lush wetlands, and stunning sunsets. Surrounded by the beauty of nature that create a peaceful retreat perfect for nature lovers and those seeking a private oasis. With direct water access and expansive vistas, this lot is a rare opportunity to build your dream home in one of the most picturesque and calming locations. This 50\' x 90\' waterfront lot has unobstructed views of the surrounding water ways, sunsets and wetlands. Build to suit just 2.5 miles from downtown Stone Harbor and be endlessly entertained by the nature that surrounds you. The state of NJ has approved and permitted a buildable footprint of 2,200 sqft.