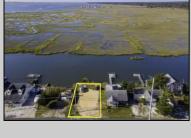

## **COMMENTS**

Rare Opportunity!!! Exceptional waterfront lot located on the serene Stone Harbor Boulevard. This tranquil setting offers endless, unobstructed views of the bay, lush wetlands, and stunning sunsets. Surrounded by the beauty of nature that create a peaceful retreat perfect for nature lovers and those seeking a private oasis. With direct water access and expansive vistas, this lot is a rare opportunity to build your dream home in one of the most picturesque and calming locations. This 50\' x 90\' waterfront lot has unobstructed views of the surrounding water ways, sunsets and wetlands. Build to suit just 2.5 miles from downtown Stone Harbor and be endlessly entertained by the nature that surrounds you. The state of NJ has approved and permitted a buildable footprint of 2,200 sqft.