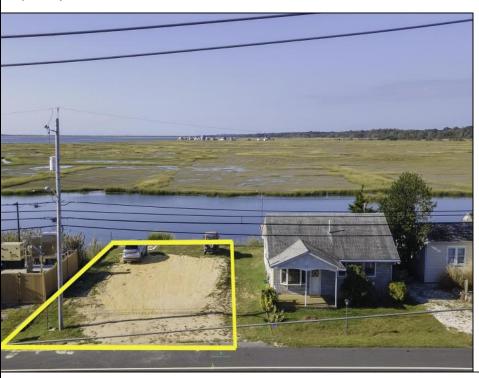

## **COMMENTS**

Rare Opportunity!!! Exceptional waterfront lot located on the serene Stone Harbor Boulevard. This tranquil setting offers endless, unobstructed views of the bay, lush wetlands, and stunning sunsets. Surrounded by the beauty of nature that create a peaceful retreat perfect for nature lovers and those seeking a private oasis. With direct water access and expansive vistas, this lot is a rare opportunity to build your dream home in one of the most picturesque and calming locations. This 50\' x 90\' waterfront lot has unobstructed views of the surrounding water ways, sunsets and wetlands. Build to suit just 2.5 miles from downtown Stone Harbor and be endlessly entertained by the nature that surrounds you. The state of NJ has approved and permitted a buildable footprint of 2,200 sqft.