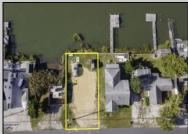

## **COMMENTS**

Rare Opportunity!!! Exceptional waterfront lot located on the serene Stone Harbor Boulevard. This tranquil setting offers endless, unobstructed views of the bay, lush wetlands, and stunning sunsets. Surrounded by the beauty of nature that create a peaceful retreat perfect for nature lovers and those seeking a private oasis. With direct water access and expansive vistas, this lot is a rare opportunity to build your dream home in one of the most picturesque and calming locations. This 50\' x 90\' waterfront lot has unobstructed views of the surrounding water ways, sunsets and wetlands. Build to suit just 2.5 miles from downtown Stone Harbor and be endlessly entertained by the nature that surrounds you. The state of NJ has approved and permitted a buildable footprint of 2,200 sqft.