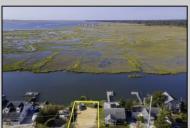

## **COMMENTS**

Rare Opportunity!!! Exceptional waterfront lot located on the serene Stone Harbor Boulevard. This tranquil setting offers endless, unobstructed views of the bay, lush wetlands, and stunning sunsets. Surrounded by the beauty of nature that create a peaceful retreat perfect for nature lovers and those seeking a private oasis. With direct water access and expansive vistas, this lot is a rare opportunity to build your dream home in one of the most picturesque and calming locations. This 50\' x 90\' waterfront lot has unobstructed views of the surrounding water ways, sunsets and wetlands. Build to suit just 2.5 miles from downtown Stone Harbor and be endlessly entertained by the nature that surrounds you. The state of NJ has approved and permitted a buildable footprint of 2,200 sqft.