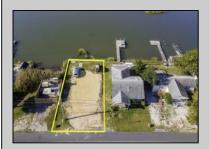

## **COMMENTS**

Rare Opportunity!!! Exceptional waterfront lot located on the serene Stone Harbor Boulevard. This tranquil setting offers endless, unobstructed views of the bay, lush wetlands, and stunning sunsets. Surrounded by the beauty of nature that create a peaceful retreat perfect for nature lovers and those seeking a private oasis. With direct water access and expansive vistas, this lot is a rare opportunity to build your dream home in one of the most picturesque and calming locations. This 50\' x 90\' waterfront lot has unobstructed views of the surrounding water ways, sunsets and wetlands. Build to suit just 2.5 miles from downtown Stone Harbor and be endlessly entertained by the nature that surrounds you. The state of NJ has approved and permitted a buildable footprint of 2,200 sqft.