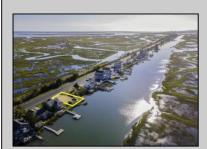

## **COMMENTS**

Rare Opportunity!!! Exceptional waterfront lot located on the serene Stone Harbor Boulevard. This tranquil setting offers endless, unobstructed views of the bay, lush wetlands, and stunning sunsets. Surrounded by the beauty of nature that create a peaceful retreat perfect for nature lovers and those seeking a private oasis. With direct water access and expansive vistas, this lot is a rare opportunity to build your dream home in one of the most picturesque and calming locations. This 50\' x 90\' waterfront lot has unobstructed views of the surrounding water ways, sunsets and wetlands. Build to suit just 2.5 miles from downtown Stone Harbor and be endlessly entertained by the nature that surrounds you. The state of NJ has approved and permitted a buildable footprint of 2,200 sqft.