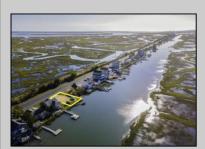

## **COMMENTS**

Rare Opportunity!!! Exceptional waterfront lot located on the serene Stone Harbor Boulevard. This tranquil setting offers endless, unobstructed views of the bay, lush wetlands, and stunning sunsets. Surrounded by the beauty of nature that create a peaceful retreat perfect for nature lovers and those seeking a private oasis. With direct water access and expansive vistas, this lot is a rare opportunity to build your dream home in one of the most picturesque and calming locations. This 50\' x 90\' waterfront lot has unobstructed views of the surrounding water ways, sunsets and wetlands. Build to suit just 2.5 miles from downtown Stone Harbor and be endlessly entertained by the nature that surrounds you. The state of NJ has approved and permitted a buildable footprint of 2,200 sqft.