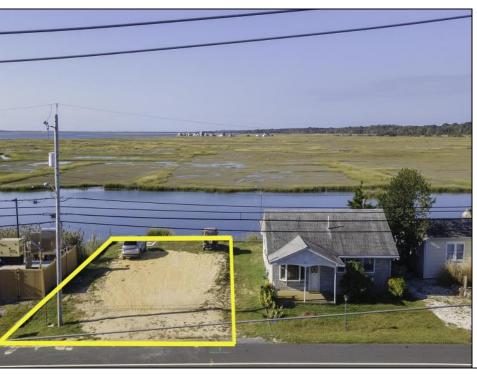

## **COMMENTS**

Rare Opportunity!!! Exceptional waterfront lot located on the serene Stone Harbor Boulevard. This tranquil setting offers endless, unobstructed views of the bay, lush wetlands, and stunning sunsets. Surrounded by the beauty of nature that create a peaceful retreat perfect for nature lovers and those seeking a private oasis. With direct water access and expansive vistas, this lot is a rare opportunity to build your dream home in one of the most picturesque and calming locations. This 50\' x 90\' waterfront lot has unobstructed views of the surrounding water ways, sunsets and wetlands. Build to suit just 2.5 miles from downtown Stone Harbor and be endlessly entertained by the nature that surrounds you. The state of NJ has approved and permitted a buildable footprint of 2,200 sqft.