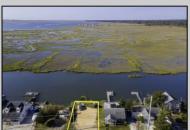

## **COMMENTS**

Rare Opportunity!!! Exceptional waterfront lot located on the serene Stone Harbor Boulevard. This tranquil setting offers endless, unobstructed views of the bay, lush wetlands, and stunning sunsets. Surrounded by the beauty of nature that create a peaceful retreat perfect for nature lovers and those seeking a private oasis. With direct water access and expansive vistas, this lot is a rare opportunity to build your dream home in one of the most picturesque and calming locations. This 50\' x 90\' waterfront lot has unobstructed views of the surrounding water ways, sunsets and wetlands. Build to suit just 2.5 miles from downtown Stone Harbor and be endlessly entertained by the nature that surrounds you. The state of NJ has approved and permitted a buildable footprint of 2,200 sqft.