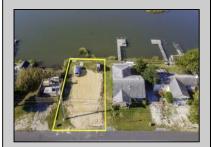

## **COMMENTS**

Rare Opportunity!!! Exceptional waterfront lot located on the serene Stone Harbor Boulevard. This tranquil setting offers endless, unobstructed views of the bay, lush wetlands, and stunning sunsets. Surrounded by the beauty of nature that create a peaceful retreat perfect for nature lovers and those seeking a private oasis. With direct water access and expansive vistas, this lot is a rare opportunity to build your dream home in one of the most picturesque and calming locations. This 50\' x 90\' waterfront lot has unobstructed views of the surrounding water ways, sunsets and wetlands. Build to suit just 2.5 miles from downtown Stone Harbor and be endlessly entertained by the nature that surrounds you. The state of NJ has approved and permitted a buildable footprint of 2,200 sqft.