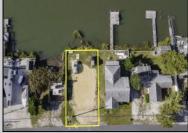

## **COMMENTS**

Rare Opportunity!!! Exceptional waterfront lot located on the serene Stone Harbor Boulevard. This tranquil setting offers endless, unobstructed views of the bay, lush wetlands, and stunning sunsets. Surrounded by the beauty of nature that create a peaceful retreat perfect for nature lovers and those seeking a private oasis. With direct water access and expansive vistas, this lot is a rare opportunity to build your dream home in one of the most picturesque and calming locations. This 50\' x 90\' waterfront lot has unobstructed views of the surrounding water ways, sunsets and wetlands. Build to suit just 2.5 miles from downtown Stone Harbor and be endlessly entertained by the nature that surrounds you. The state of NJ has approved and permitted a buildable footprint of 2,200 sqft.