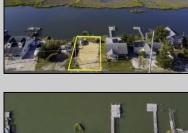

## **COMMENTS**

Rare Opportunity!!! Exceptional waterfront lot located on the serene Stone Harbor Boulevard. This tranquil setting offers endless, unobstructed views of the bay, lush wetlands, and stunning sunsets. Surrounded by the beauty of nature that create a peaceful retreat perfect for nature lovers and those seeking a private oasis. With direct water access and expansive vistas, this lot is a rare opportunity to build your dream home in one of the most picturesque and calming locations. This 50\' x 90\' waterfront lot has unobstructed views of the surrounding water ways, sunsets and wetlands. Build to suit just 2.5 miles from downtown Stone Harbor and be endlessly entertained by the nature that surrounds you. The state of NJ has approved and permitted a buildable footprint of 2,200 sqft.