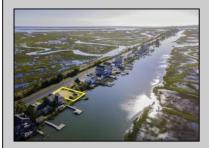

## **COMMENTS**

Rare Opportunity!!! Exceptional waterfront lot located on the serene Stone Harbor Boulevard. This tranquil setting offers endless, unobstructed views of the bay, lush wetlands, and stunning sunsets. Surrounded by the beauty of nature that create a peaceful retreat perfect for nature lovers and those seeking a private oasis. With direct water access and expansive vistas, this lot is a rare opportunity to build your dream home in one of the most picturesque and calming locations. This 50\' x 90\' waterfront lot has unobstructed views of the surrounding water ways, sunsets and wetlands. Build to suit just 2.5 miles from downtown Stone Harbor and be endlessly entertained by the nature that surrounds you. The state of NJ has approved and permitted a buildable footprint of 2,200 sqft.