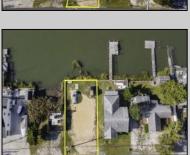

## **COMMENTS**

Rare Opportunity!!! Exceptional waterfront lot located on the serene Stone Harbor Boulevard. This tranquil setting offers endless, unobstructed views of the bay, lush wetlands, and stunning sunsets. Surrounded by the beauty of nature that create a peaceful retreat perfect for nature lovers and those seeking a private oasis. With direct water access and expansive vistas, this lot is a rare opportunity to build your dream home in one of the most picturesque and calming locations. This 50\' x 90\' waterfront lot has unobstructed views of the surrounding water ways, sunsets and wetlands. Build to suit just 2.5 miles from downtown Stone Harbor and be endlessly entertained by the nature that surrounds you. The state of NJ has approved and permitted a buildable footprint of 2,200 sqft.