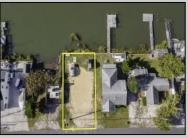

## **COMMENTS**

Rare Opportunity!!! Exceptional waterfront lot located on the serene Stone Harbor Boulevard. This tranquil setting offers endless, unobstructed views of the bay, lush wetlands, and stunning sunsets. Surrounded by the beauty of nature that create a peaceful retreat perfect for nature lovers and those seeking a private oasis. With direct water access and expansive vistas, this lot is a rare opportunity to build your dream home in one of the most picturesque and calming locations. This 50\' x 90\' waterfront lot has unobstructed views of the surrounding water ways, sunsets and wetlands. Build to suit just 2.5 miles from downtown Stone Harbor and be endlessly entertained by the nature that surrounds you. The state of NJ has approved and permitted a buildable footprint of 2,200 sqft.