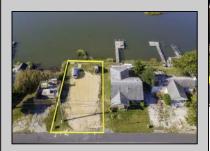

## **COMMENTS**

Rare Opportunity!!! Exceptional waterfront lot located on the serene Stone Harbor Boulevard. This tranquil setting offers endless, unobstructed views of the bay, lush wetlands, and stunning sunsets. Surrounded by the beauty of nature that create a peaceful retreat perfect for nature lovers and those seeking a private oasis. With direct water access and expansive vistas, this lot is a rare opportunity to build your dream home in one of the most picturesque and calming locations. This 50\' x 90\' waterfront lot has unobstructed views of the surrounding water ways, sunsets and wetlands. Build to suit just 2.5 miles from downtown Stone Harbor and be endlessly entertained by the nature that surrounds you. The state of NJ has approved and permitted a buildable footprint of 2,200 sqft.