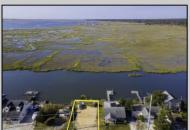

## **COMMENTS**

Rare Opportunity!!! Exceptional waterfront lot located on the serene Stone Harbor Boulevard. This tranquil setting offers endless, unobstructed views of the bay, lush wetlands, and stunning sunsets. Surrounded by the beauty of nature that create a peaceful retreat perfect for nature lovers and those seeking a private oasis. With direct water access and expansive vistas, this lot is a rare opportunity to build your dream home in one of the most picturesque and calming locations. This 50\' x 90\' waterfront lot has unobstructed views of the surrounding water ways, sunsets and wetlands. Build to suit just 2.5 miles from downtown Stone Harbor and be endlessly entertained by the nature that surrounds you. The state of NJ has approved and permitted a buildable footprint of 2,200 sqft.