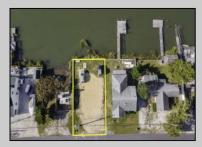

## COMMENTS

Rare Opportunity!!! Exceptional waterfront lot located on the serene Stone Harbor Boulevard. This tranquil setting offers endless, unobstructed views of the bay, lush wetlands, and stunning sunsets. Surrounded by the beauty of nature that create a peaceful retreat perfect for nature lovers and those seeking a private oasis. With direct water access and expansive vistas, this lot is a rare opportunity to build your dream home in one of the most picturesque and calming locations. This 50\' x 90\' waterfront lot has unobstructed views of the surrounding water ways, sunsets and wetlands. Build to suit just 2.5 miles from downtown Stone Harbor and be endlessly entertained by the nature that surrounds you. The state of NJ has approved and permitted a buildable footprint of 2,200 sqft.