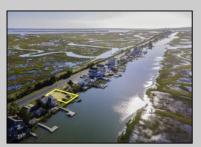

## COMMENTS

Rare Opportunity!!! Exceptional waterfront lot located on the serene Stone Harbor Boulevard. This tranquil setting offers endless, unobstructed views of the bay, lush wetlands, and stunning sunsets. Surrounded by the beauty of nature that create a peaceful retreat perfect for nature lovers and those seeking a private oasis. With direct water access and expansive vistas, this lot is a rare opportunity to build your dream home in one of the most picturesque and calming locations. This 50\' x 90\' waterfront lot has unobstructed views of the surrounding water ways, sunsets and wetlands. Build to suit just 2.5 miles from downtown Stone Harbor and be endlessly entertained by the nature that surrounds you. The state of NJ has approved and permitted a buildable footprint of 2,200 sqft.