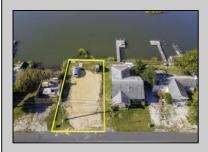

## COMMENTS

Rare Opportunity!!! Exceptional waterfront lot located on the serene Stone Harbor Boulevard. This tranquil setting offers endless, unobstructed views of the bay, lush wetlands, and stunning sunsets. Surrounded by the beauty of nature that create a peaceful retreat perfect for nature lovers and those seeking a private oasis. With direct water access and expansive vistas, this lot is a rare opportunity to build your dream home in one of the most picturesque and calming locations. This 50\' x 90\' waterfront lot has unobstructed views of the surrounding water ways, sunsets and wetlands. Build to suit just 2.5 miles from downtown Stone Harbor and be endlessly entertained by the nature that surrounds you. The state of NJ has approved and permitted a buildable footprint of 2,200 sqft.