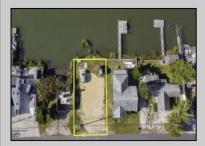

## COMMENTS

Rare Opportunity!!! Exceptional waterfront lot located on the serene Stone Harbor Boulevard. This tranquil setting offers endless, unobstructed views of the bay, lush wetlands, and stunning sunsets. Surrounded by the beauty of nature that create a peaceful retreat perfect for nature lovers and those seeking a private oasis. With direct water access and expansive vistas, this lot is a rare opportunity to build your dream home in one of the most picturesque and calming locations. This 50\' x 90\' waterfront lot has unobstructed views of the surrounding water ways, sunsets and wetlands. Build to suit just 2.5 miles from downtown Stone Harbor and be endlessly entertained by the nature that surrounds you. The state of NJ has approved and permitted a buildable footprint of 2,200 sqft.