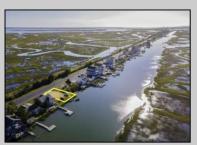

## COMMENTS

Rare Opportunity!!! Exceptional waterfront lot located on the serene Stone Harbor Boulevard. This tranquil setting offers endless, unobstructed views of the bay, lush wetlands, and stunning sunsets. Surrounded by the beauty of nature that create a peaceful retreat perfect for nature lovers and those seeking a private oasis. With direct water access and expansive vistas, this lot is a rare opportunity to build your dream home in one of the most picturesque and calming locations. This 50\' x 90\' waterfront lot has unobstructed views of the surrounding water ways, sunsets and wetlands. Build to suit just 2.5 miles from downtown Stone Harbor and be endlessly entertained by the nature that surrounds you. The state of NJ has approved and permitted a buildable footprint of 2,200 sqft.