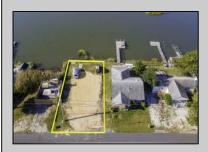

## COMMENTS

Rare Opportunity!!! Exceptional waterfront lot located on the serene Stone Harbor Boulevard. This tranquil setting offers endless, unobstructed views of the bay, lush wetlands, and stunning sunsets. Surrounded by the beauty of nature that create a peaceful retreat perfect for nature lovers and those seeking a private oasis. With direct water access and expansive vistas, this lot is a rare opportunity to build your dream home in one of the most picturesque and calming locations. This 50\' x 90\' waterfront lot has unobstructed views of the surrounding water ways, sunsets and wetlands. Build to suit just 2.5 miles from downtown Stone Harbor and be endlessly entertained by the nature that surrounds you. The state of NJ has approved and permitted a buildable footprint of 2,200 sqft.