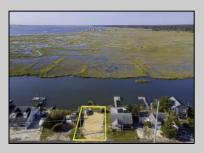

## COMMENTS

Rare Opportunity!!! Exceptional waterfront lot located on the serene Stone Harbor Boulevard. This tranquil setting offers endless, unobstructed views of the bay, lush wetlands, and stunning sunsets. Surrounded by the beauty of nature that create a peaceful retreat perfect for nature lovers and those seeking a private oasis. With direct water access and expansive vistas, this lot is a rare opportunity to build your dream home in one of the most picturesque and calming locations. This 50\' x 90\' waterfront lot has unobstructed views of the surrounding water ways, sunsets and wetlands. Build to suit just 2.5 miles from downtown Stone Harbor and be endlessly entertained by the nature that surrounds you. The state of NJ has approved and permitted a buildable footprint of 2,200 sqft.