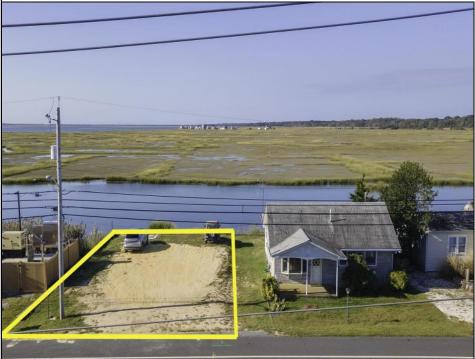

## COMMENTS

Rare Opportunity!!! Exceptional waterfront lot located on the serene Stone Harbor Boulevard. This tranquil setting offers endless, unobstructed views of the bay, lush wetlands, and stunning sunsets. Surrounded by the beauty of nature that create a peaceful retreat perfect for nature lovers and those seeking a private oasis. With direct water access and expansive vistas, this lot is a rare opportunity to build your dream home in one of the most picturesque and calming locations. This 50\' x 90\' waterfront lot has unobstructed views of the surrounding water ways, sunsets and wetlands. Build to suit just 2.5 miles from downtown Stone Harbor and be endlessly entertained by the nature that surrounds you. The state of NJ has approved and permitted a buildable footprint of 2,200 sqft.