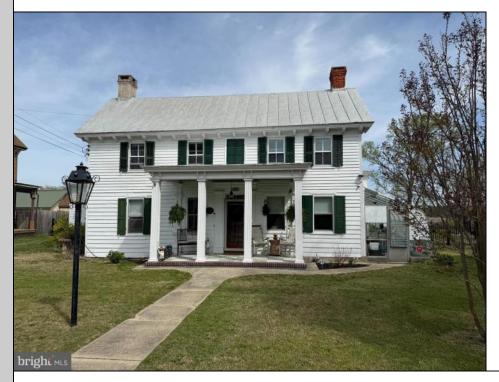

## 303 Baptist Newport, NJ 08345

Asking \$399,900.00

## COMMENTS

Serenity & tranquility amidst the sunshine and sunsets of this Lovely 2BR, 2 Full Bath, Colonial home with character, historic charm & modern amenities located on one acre along the scenic water view of Nantucant Creek in Newport. Features Formal Living Room, Dining Room with hardwood flooring, updated kitchen with heated slate tile flooring, stainless steel refrigerator, gas range. Fabulous 16 X 9 Greenhouse with tile floor off the Kitchen! Spacious Main floor Laundry, Family Room/Den, Bump out Room for Hobby Room, Crafts, Cards, Storage or finish for 3rd-4th BR. Main floor has Main full Bath , stall shower. Second floor has 2 Bedrooms including Primary with step down to Sitting Room or use as Nursery or extra Bedroom and connects to Primary Bath with tub. Gas heat, 2 zone, radiant heat, 3 window ac units, Septic System 3 years young, close to Fortescue, restaurants and scenic town life. Includes Washer, Dryer, Refrigerator, Range, Alarm System, Wyze camera system, ring doorbell, bird house, window treatments. New Cast Iron Fencing 2024, New discharge drainage piping in rear outdoor LED lighting fixtures. Former Bed and Breakfast, Outbuildings as is, ie former Outhouse, rear Sheds, Garage. 2 Fireplace\'s as is, decorative only .Garage has electric and propane. Dock in rear at water condition unknown. Older roof has been re coated. Subject to seller finding suitable housing. Room sizes apprx.