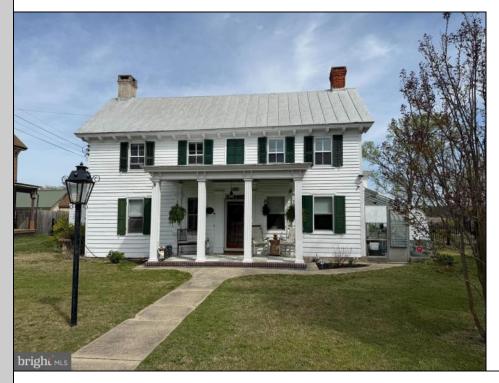

## 303 Baptist Newport, NJ 08345

Asking \$399,900.00

## COMMENTS

Serenity & tranquility amidst the sunshine and sunsets of this Lovely 2BR, 2 Full Bath, Colonial home with character, historic charm & modern amenities located on one acre along the scenic water view of Nantucant Creek in Newport. Features Formal Living Room, Dining Room with hardwood flooring, updated kitchen with heated slate tile flooring, stainless steel refrigerator, gas range. Fabulous 16 X 9 Greenhouse with tile floor off the Kitchen! Spacious Main floor Laundry, Family Room/Den, Bump out Room for Hobby Room, Crafts, Cards, Storage or finish for 3rd-4th BR. Main floor has Main full Bath , stall shower. Second floor has 2 Bedrooms including Primary with step down to Sitting Room or use as Nursery or extra Bedroom and connects to Primary Bath with tub. Gas heat, 2 zone, radiant heat, 3 window ac units, Septic System 3 years young, close to Fortescue, restaurants and scenic town life. Includes Washer, Dryer, Refrigerator, Range, Alarm System, Wyze camera system, ring doorbell, bird house, window treatments. New Cast Iron Fencing 2024, New discharge drainage piping in rear outdoor LED lighting fixtures. Former Bed and Breakfast, Outbuildings as is, ie former Outhouse, rear Sheds, Garage. 2 Fireplace\'s as is, decorative only .Garage has electric and propane. Dock in rear at water condition unknown. Older roof has been re coated. Subject to seller finding suitable housing. Room sizes apprx.