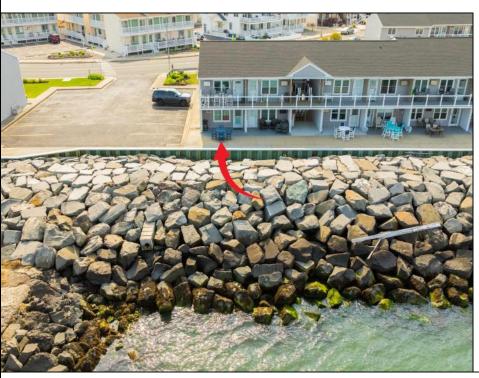

## **COMMENTS**

Beautiful pristine corner one Bedroom first floor unit is direct Ocean Front with unobstructed ocean views that go as far as the eye can see! Located in the prestigious Anglesea Colony Gardens in the Anglesea area of North Wildwood is truly the coastal lifestyle dream! Total improvements include new kitchen, stainless appliances, Granite Counters, windows and roof, with recent upgrades of new tile kitchen backsplash, all new flooring throughout, tile shower and glass shower doors, Custom Closets in bedroom and a private interior storage room has been freshly painted! Ready for immediate occupancy, this unit has not been a vacation rental but in this desirable location with these ocean views, the potential is endless. This Generous interior 500+ sq ft floorplan offers plenty of room for the family not to mention an expansive exterior common patio area perfect for entertaining that features an expansive million dollar ocean view that can't be beat! Convenient parking right outside your door. Common bike and storage room, trash and recycling area. Condo fees include master insurances, water and sewer, Building maintenance, landscaping and property management services. Call today for more information and to schedule a private property tour.