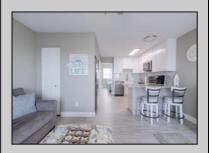

## **COMMENTS**

Beautiful pristine corner one Bedroom first floor unit is direct Ocean Front with unobstructed ocean views that go as far as the eye can see! Located in the prestigious Anglesea Colony Gardens in the Anglesea area of North Wildwood is truly the coastal lifestyle dream! Total improvements include new kitchen, stainless appliances, Granite Counters, windows and roof, with recent upgrades of new tile kitchen backsplash, all new flooring throughout, tile shower and glass shower doors, Custom Closets in bedroom and a private interior storage room has been freshly painted! Ready for immediate occupancy, this unit has not been a vacation rental but in this desirable location with these ocean views, the potential is endless. This Generous interior 500+ sq ft floorplan offers plenty of room for the family not to mention an expansive exterior common patio area perfect for entertaining that features an expansive million dollar ocean view that can't be beat! Convenient parking right outside your door. Common bike and storage room, trash and recycling area. Condo fees include master insurances, water and sewer, Building maintenance, landscaping and property management services. Call today for more information and to schedule a private property tour.