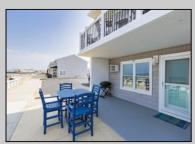

## **COMMENTS**

Beautiful pristine corner one Bedroom first floor unit is direct Ocean Front with unobstructed ocean views that go as far as the eye can see! Located in the prestigious Anglesea Colony Gardens in the Anglesea area of North Wildwood is truly the coastal lifestyle dream! Total improvements include new kitchen, stainless appliances, Granite Counters, windows and roof, with recent upgrades of new tile kitchen backsplash, all new flooring throughout, tile shower and glass shower doors, Custom Closets in bedroom and a private interior storage room has been freshly painted! Ready for immediate occupancy, this unit has not been a vacation rental but in this desirable location with these ocean views, the potential is endless. This Generous interior 500+ sq ft floorplan offers plenty of room for the family not to mention an expansive exterior common patio area perfect for entertaining that features an expansive million dollar ocean view that can't be beat! Convenient parking right outside your door. Common bike and storage room, trash and recycling area. Condo fees include master insurances, water and sewer, Building maintenance, landscaping and property management services. Call today for more information and to schedule a private property tour.