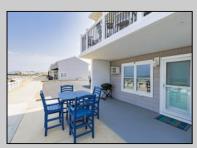

## **COMMENTS**

Beautiful pristine corner one Bedroom first floor unit is direct Ocean Front with unobstructed ocean views that go as far as the eye can see! Located in the prestigious Anglesea Colony Gardens in the Anglesea area of North Wildwood is truly the coastal lifestyle dream! Total improvements include new kitchen, stainless appliances, Granite Counters, windows and roof, with recent upgrades of new tile kitchen backsplash, all new flooring throughout, tile shower and glass shower doors, Custom Closets in bedroom and a private interior storage room has been freshly painted! Ready for immediate occupancy, this unit has not been a vacation rental but in this desirable location with these ocean views, the potential is endless. This Generous interior 500+ sq ft floorplan offers plenty of room for the family not to mention an expansive exterior common patio area perfect for entertaining that features an expansive million dollar ocean view that can't be beat! Convenient parking right outside your door. Common bike and storage room, trash and recycling area. Condo fees include master insurances, water and sewer, Building maintenance, landscaping and property management services. Call today for more information and to schedule a private property tour.