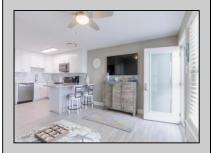

## **COMMENTS**

Beautiful pristine corner one Bedroom first floor unit is direct Ocean Front with unobstructed ocean views that go as far as the eye can see! Located in the prestigious Anglesea Colony Gardens in the Anglesea area of North Wildwood is truly the coastal lifestyle dream! Total improvements include new kitchen, stainless appliances, Granite Counters, windows and roof, with recent upgrades of new tile kitchen backsplash, all new flooring throughout, tile shower and glass shower doors, Custom Closets in bedroom and a private interior storage room has been freshly painted! Ready for immediate occupancy, this unit has not been a vacation rental but in this desirable location with these ocean views, the potential is endless. This Generous interior 500+ sq ft floorplan offers plenty of room for the family not to mention an expansive exterior common patio area perfect for entertaining that features an expansive million dollar ocean view that can't be beat! Convenient parking right outside your door. Common bike and storage room, trash and recycling area. Condo fees include master insurances, water and sewer, Building maintenance, landscaping and property management services. Call today for more information and to schedule a private property tour.