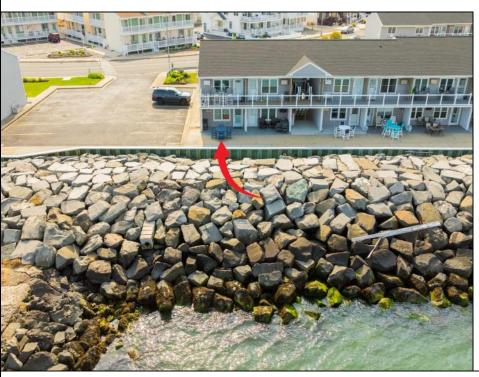

## **COMMENTS**

Beautiful pristine corner one Bedroom first floor unit is direct Ocean Front with unobstructed ocean views that go as far as the eye can see! Located in the prestigious Anglesea Colony Gardens in the Anglesea area of North Wildwood is truly the coastal lifestyle dream! Total improvements include new kitchen, stainless appliances, Granite Counters, windows and roof, with recent upgrades of new tile kitchen backsplash, all new flooring throughout, tile shower and glass shower doors, Custom Closets in bedroom and a private interior storage room has been freshly painted! Ready for immediate occupancy, this unit has not been a vacation rental but in this desirable location with these ocean views, the potential is endless. This Generous interior 500+ sq ft floorplan offers plenty of room for the family not to mention an expansive exterior common patio area perfect for entertaining that features an expansive million dollar ocean view that can't be beat! Convenient parking right outside your door. Common bike and storage room, trash and recycling area. Condo fees include master insurances, water and sewer, Building maintenance, landscaping and property management services. Call today for more information and to schedule a private property tour.