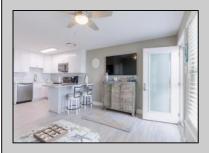

## **COMMENTS**

Beautiful pristine corner one Bedroom first floor unit is direct Ocean Front with unobstructed ocean views that go as far as the eye can see! Located in the prestigious Anglesea Colony Gardens in the Anglesea area of North Wildwood is truly the coastal lifestyle dream! Total improvements include new kitchen, stainless appliances, Granite Counters, windows and roof, with recent upgrades of new tile kitchen backsplash, all new flooring throughout, tile shower and glass shower doors, Custom Closets in bedroom and a private interior storage room has been freshly painted! Ready for immediate occupancy, this unit has not been a vacation rental but in this desirable location with these ocean views, the potential is endless. This Generous interior 500+ sq ft floorplan offers plenty of room for the family not to mention an expansive exterior common patio area perfect for entertaining that features an expansive million dollar ocean view that can't be beat! Convenient parking right outside your door. Common bike and storage room, trash and recycling area. Condo fees include master insurances, water and sewer, Building maintenance, landscaping and property management services. Call today for more information and to schedule a private property tour.