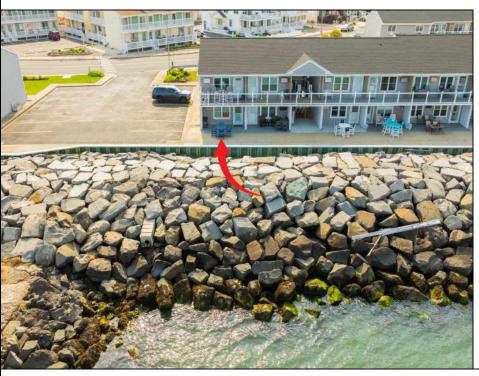

## **COMMENTS**

Beautiful pristine corner one Bedroom first floor unit is direct Ocean Front with unobstructed ocean views that go as far as the eye can see! Located in the prestigious Anglesea Colony Gardens in the Anglesea area of North Wildwood is truly the coastal lifestyle dream! Total improvements include new kitchen, stainless appliances, Granite Counters, windows and roof, with recent upgrades of new tile kitchen backsplash, all new flooring throughout, tile shower and glass shower doors, Custom Closets in bedroom and a private interior storage room has been freshly painted! Ready for immediate occupancy, this unit has not been a vacation rental but in this desirable location with these ocean views, the potential is endless. This Generous interior 500+ sq ft floorplan offers plenty of room for the family not to mention an expansive exterior common patio area perfect for entertaining that features an expansive million dollar ocean view that can't be beat! Convenient parking right outside your door. Common bike and storage room, trash and recycling area. Condo fees include master insurances, water and sewer, Building maintenance, landscaping and property management services. Call today for more information and to schedule a private property tour.