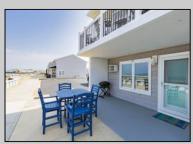

## **COMMENTS**

Beautiful pristine corner one Bedroom first floor unit is direct Ocean Front with unobstructed ocean views that go as far as the eye can see! Located in the prestigious Anglesea Colony Gardens in the Anglesea area of North Wildwood is truly the coastal lifestyle dream! Total improvements include new kitchen, stainless appliances, Granite Counters, windows and roof, with recent upgrades of new tile kitchen backsplash, all new flooring throughout, tile shower and glass shower doors, Custom Closets in bedroom and a private interior storage room has been freshly painted! Ready for immediate occupancy, this unit has not been a vacation rental but in this desirable location with these ocean views, the potential is endless. This Generous interior 500+ sq ft floorplan offers plenty of room for the family not to mention an expansive exterior common patio area perfect for entertaining that features an expansive million dollar ocean view that can't be beat! Convenient parking right outside your door. Common bike and storage room, trash and recycling area. Condo fees include master insurances, water and sewer, Building maintenance, landscaping and property management services. Call today for more information and to schedule a private property tour.