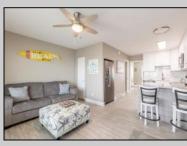

## COMMENTS

Beautiful pristine corner one Bedroom first floor unit is direct Ocean Front with unobstructed ocean views that go as far as the eye can see! Located in the prestigious Anglesea Colony Gardens in the Anglesea area of North Wildwood is truly the coastal lifestyle dream! Total improvements include new kitchen, stainless appliances, Granite Counters, windows and roof, with recent upgrades of new tile kitchen backsplash, all new flooring throughout, tile shower and glass shower doors, Custom Closets in bedroom and a private interior storage room has been freshly painted! Ready for immediate occupancy, this unit has not been a vacation rental but in this desirable location with these ocean views, the potential is endless. This Generous interior 500+ sq ft floorplan offers plenty of room for the family not to mention an expansive exterior common patio area perfect for entertaining that features an expansive million dollar ocean view that can\'t be beat! Convenient parking right outside your door. Common bike and storage room, trash and recycling area. Condo fees include master insurances, water and sewer, Building maintenance, landscaping and property management services. Call today for more information and to schedule a private property tour. **PROPERTY DETAILS** 