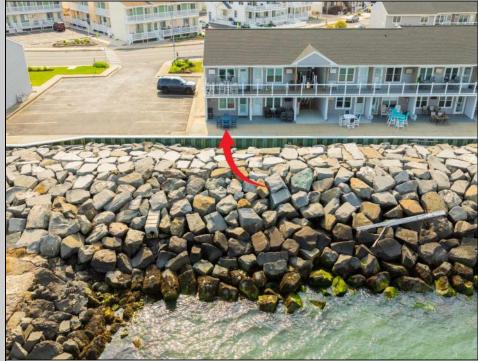

## COMMENTS

Beautiful pristine corner one Bedroom first floor unit is direct Ocean Front with unobstructed ocean views that go as far as the eye can see! Located in the prestigious Anglesea Colony Gardens in the Anglesea area of North Wildwood is truly the coastal lifestyle dream! Total improvements include new kitchen, stainless appliances, Granite Counters, windows and roof, with recent upgrades of new tile kitchen backsplash, all new flooring throughout, tile shower and glass shower doors, Custom Closets in bedroom and a private interior storage room has been freshly painted! Ready for immediate occupancy, this unit has not been a vacation rental but in this desirable location with these ocean views, the potential is endless. This Generous interior 500+ sq ft floorplan offers plenty of room for the family not to mention an expansive exterior common patio area perfect for entertaining that features an expansive million dollar ocean view that can\'t be beat! Convenient parking right outside your door. Common bike and storage room, trash and recycling area. Condo fees include master insurances, water and sewer, Building maintenance, landscaping and property management services. Call today for more information and to schedule a private property tour. **PROPERTY DETAILS** 