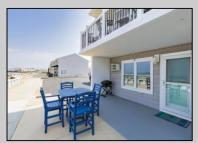

## COMMENTS

Beautiful pristine corner one Bedroom first floor unit is direct Ocean Front with unobstructed ocean views that go as far as the eye can see! Located in the prestigious Anglesea Colony Gardens in the Anglesea area of North Wildwood is truly the coastal lifestyle dream! Total improvements include new kitchen, stainless appliances, Granite Counters, windows and roof, with recent upgrades of new tile kitchen backsplash, all new flooring throughout, tile shower and glass shower doors, Custom Closets in bedroom and a private interior storage room has been freshly painted! Ready for immediate occupancy, this unit has not been a vacation rental but in this desirable location with these ocean views, the potential is endless. This Generous interior 500+ sq ft floorplan offers plenty of room for the family not to mention an expansive exterior common patio area perfect for entertaining that features an expansive million dollar ocean view that can\'t be beat! Convenient parking right outside your door. Common bike and storage room, trash and recycling area. Condo fees include master insurances, water and sewer, Building maintenance, landscaping and property management services. Call today for more information and to schedule a private property tour. **PROPERTY DETAILS** 