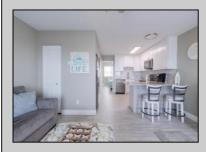

## COMMENTS

Beautiful pristine corner one Bedroom first floor unit is direct Ocean Front with unobstructed ocean views that go as far as the eye can see! Located in the prestigious Anglesea Colony Gardens in the Anglesea area of North Wildwood is truly the coastal lifestyle dream! Total improvements include new kitchen, stainless appliances, Granite Counters, windows and roof, with recent upgrades of new tile kitchen backsplash, all new flooring throughout, tile shower and glass shower doors, Custom Closets in bedroom and a private interior storage room has been freshly painted! Ready for immediate occupancy, this unit has not been a vacation rental but in this desirable location with these ocean views, the potential is endless. This Generous interior 500+ sq ft floorplan offers plenty of room for the family not to mention an expansive exterior common patio area perfect for entertaining that features an expansive million dollar ocean view that can\'t be beat! Convenient parking right outside your door. Common bike and storage room, trash and recycling area. Condo fees include master insurances, water and sewer, Building maintenance, landscaping and property management services. Call today for more information and to schedule a private property tour. **PROPERTY DETAILS** 