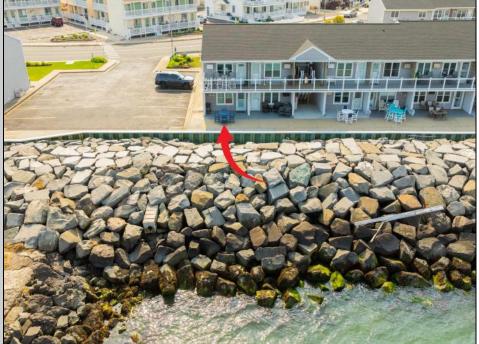

## **COMMENTS**

Beautiful pristine corner one Bedroom first floor unit is direct Ocean Front with unobstructed ocean views that go as far as the eye can see! Located in the prestigious Anglesea Colony Gardens in the Anglesea area of North Wildwood is truly the coastal lifestyle dream! Total improvements include new kitchen, stainless appliances, Granite Counters, windows and roof, with recent upgrades of new tile kitchen backsplash, all new flooring throughout, tile shower and glass shower doors, Custom Closets in bedroom and a private interior storage room has been freshly painted! Ready for immediate occupancy, this unit has not been a vacation rental but in this desirable location with these ocean views, the potential is endless. This Generous interior 500+ sq ft floorplan offers plenty of room for the family not to mention an expansive exterior common patio area perfect for entertaining that features an expansive million dollar ocean view that can\'t be beat! Convenient parking right outside your door. Common bike and storage room, trash and recycling area. Condo fees include master insurances, water and sewer, Building maintenance, landscaping and property management services. Call today for more information and to schedule a private property tour.