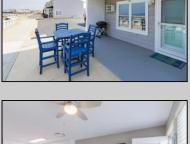

## **COMMENTS**

Beautiful pristine corner one Bedroom first floor unit is direct Ocean Front with unobstructed ocean views that go as far as the eye can see! Located in the prestigious Anglesea Colony Gardens in the Anglesea area of North Wildwood is truly the coastal lifestyle dream! Total improvements include new kitchen, stainless appliances, Granite Counters, windows and roof, with recent upgrades of new tile kitchen backsplash, all new flooring throughout, tile shower and glass shower doors, Custom Closets in bedroom and a private interior storage room has been freshly painted! Ready for immediate occupancy, this unit has not been a vacation rental but in this desirable location with these ocean views, the potential is endless. This Generous interior 500+ sq ft floorplan offers plenty of room for the family not to mention an expansive exterior common patio area perfect for entertaining that features an expansive million dollar ocean view that can't be beat! Convenient parking right outside your door. Common bike and storage room, trash and recycling area. Condo fees include master insurances, water and sewer, Building maintenance, landscaping and property management services. Call today for more information and to schedule a private property tour.