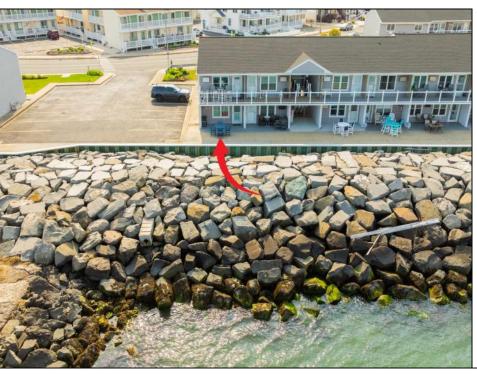

## **COMMENTS**

Beautiful pristine corner one Bedroom first floor unit is direct Ocean Front with unobstructed ocean views that go as far as the eye can see! Located in the prestigious Anglesea Colony Gardens in the Anglesea area of North Wildwood is truly the coastal lifestyle dream! Total improvements include new kitchen, stainless appliances, Granite Counters, windows and roof, with recent upgrades of new tile kitchen backsplash, all new flooring throughout, tile shower and glass shower doors, Custom Closets in bedroom and a private interior storage room has been freshly painted! Ready for immediate occupancy, this unit has not been a vacation rental but in this desirable location with these ocean views, the potential is endless. This Generous interior 500+ sq ft floorplan offers plenty of room for the family not to mention an expansive exterior common patio area perfect for entertaining that features an expansive million dollar ocean view that can't be beat! Convenient parking right outside your door. Common bike and storage room, trash and recycling area. Condo fees include master insurances, water and sewer, Building maintenance, landscaping and property management services. Call today for more information and to schedule a private property tour.