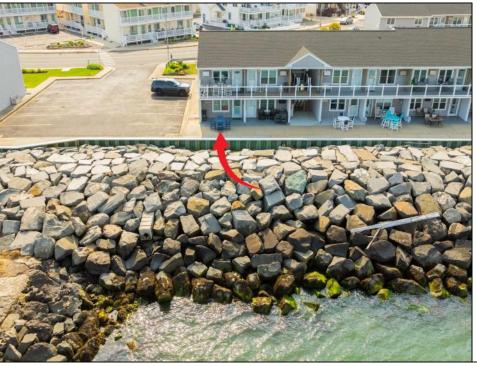

## **COMMENTS**

Beautiful pristine corner one Bedroom first floor unit is direct Ocean Front with unobstructed ocean views that go as far as the eye can see! Located in the prestigious Anglesea Colony Gardens in the Anglesea area of North Wildwood is truly the coastal lifestyle dream! Total improvements include new kitchen, stainless appliances, Granite Counters, windows and roof, with recent upgrades of new tile kitchen backsplash, all new flooring throughout, tile shower and glass shower doors, Custom Closets in bedroom and a private interior storage room has been freshly painted! Ready for immediate occupancy, this unit has not been a vacation rental but in this desirable location with these ocean views, the potential is endless. This Generous interior 500+ sq ft floorplan offers plenty of room for the family not to mention an expansive exterior common patio area perfect for entertaining that features an expansive million dollar ocean view that can't be beat! Convenient parking right outside your door. Common bike and storage room, trash and recycling area. Condo fees include master insurances, water and sewer, Building maintenance, landscaping and property management services. Call today for more information and to schedule a private property tour.