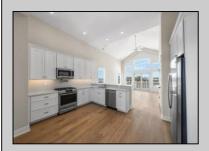

| PROPERTY DETAILS                                     |                                                        |                                                     |                                                                                      |
|------------------------------------------------------|--------------------------------------------------------|-----------------------------------------------------|--------------------------------------------------------------------------------------|
| UnitFeatures<br>Hardwood Floors<br>Cathedral Ceiling | ParkingGarage<br>Assigned Parking<br>Concrete Driveway | OtherRooms<br>Living Room<br>Dining Room<br>Kitchen | AppliancesIncluded<br>Range<br>Oven<br>Refrigerator<br>Washer<br>Dryer<br>Dishwasher |
| Heating<br>Gas Natural<br>Forced Air                 | Cooling<br>Central Air                                 | HotWater<br>Gas                                     | Water<br>City                                                                        |