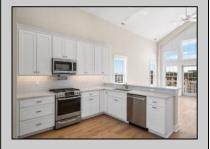

| PROPERTY DETAILS                                     |                                                        |                                                     |                                                                                      |
|------------------------------------------------------|--------------------------------------------------------|-----------------------------------------------------|--------------------------------------------------------------------------------------|
| UnitFeatures<br>Hardwood Floors<br>Cathedral Ceiling | ParkingGarage<br>Assigned Parking<br>Concrete Driveway | OtherRooms<br>Living Room<br>Dining Room<br>Kitchen | AppliancesIncluded<br>Range<br>Oven<br>Refrigerator<br>Washer<br>Dryer<br>Dishwasher |
| Heating<br>Gas Natural<br>Forced Air                 | Cooling<br>Central Air                                 | HotWater<br>Gas                                     | Water<br>City                                                                        |