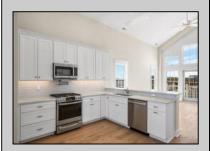

| PROPERTY | <b>DETAILS</b> |
|----------|----------------|
|----------|----------------|

UnitFeatures Hardwood Floors Cathedral Ceiling ParkingGarage Assigned Parking Concrete Driveway OtherRooms Living Room Dining Room Kitchen AppliancesIncluded Range