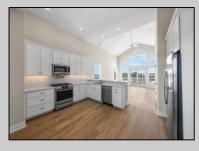

UnitFeatures Hardwood Floors **Cathedral Ceiling** 

ParkingGarage Assigned Parking **Concrete Driveway** 

**PROPERTY DETAILS** OtherRooms Living Room **Dining Room** 

AppliancesIncluded Range Oven Refrigerator Washer Drver Dishwasher